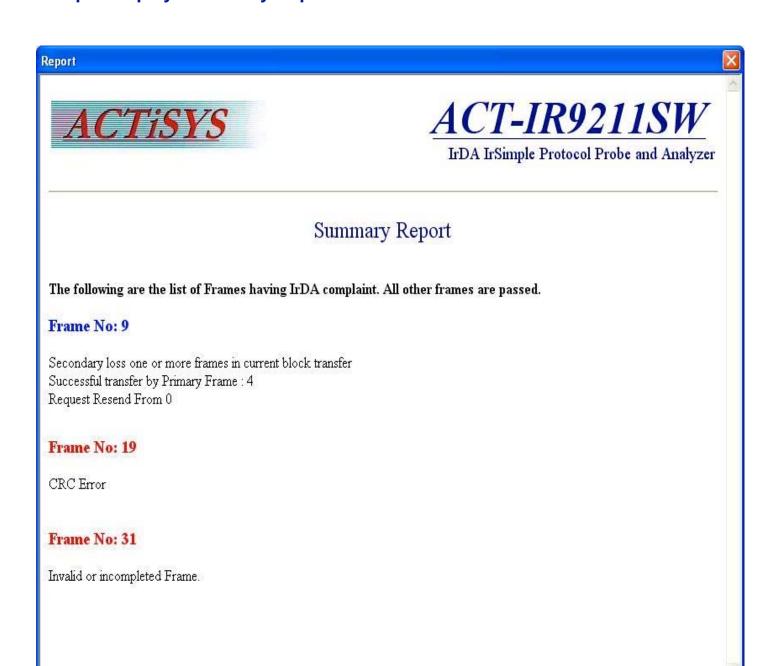

roller IC and stacks.
- We helped clients by quickly debugging IrDA products down to: protocol lower layer codes,
   PCB layout, circuit design & component values. These contribute to Analyzer's database.
- Recently approved by IrDA as the "official" IrSimple Test Tool for IrSimple Qualification program.
- Speeds up the IrDA®, and IrSimple Qualification of your IrDA, and IrSimple products.
- You may buy one model, and easily upgradeable to other models:
  - ACT-IR9210 (IrDA™ Protocol Probe Analyzer for FIR/MIR/SIR)
  - ACT-IR9211 (IrDA™ & IrSimple Protocol Probe Analyzer for FIR/MIR/SIR+IrSimple)
  - ACT-IR9220 (IrDA™ Protocol Probe Analyzer for VFIR/FIR/MIR/SIR)
  - ACT-IR9221 (IrDA™ & IrSimple Protocol Probe Analyzer for VFIR/FIR/MIR/SIR+IrSimple)

## **Sample Display: Summary Report**