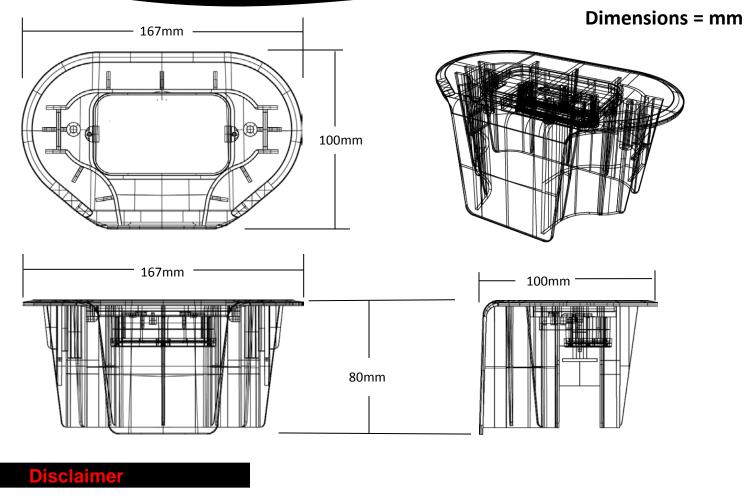

.
- 3. Check that the spring tabs are gripping the dock and holding the light correctly.

**NOTE:** To remove, pull light upward with moderate force. If light will not remove, use screwdriver to wedge the spring tabs loose from the side walls inside the pocket.

| - To |   | 7 7 | A STATE |
|------|---|-----|---------|
|      | 3 |     |         |
|      |   | F.  | X       |

#### NOTE:

- 1. LED Light inside is activated by darkness, Unit must be in a dark area before light will activate. Place in dark room to test unit.
- 2. Battery must be charged in order for the LED Light to turn on. Make sure battery is connected inside and then place in sunlight to charge.



CAUTION: BATTERY MUST BE RECYCLED OR DISPOSED OF PROPERLY.



INTERNAL LIGHT UNIT

# Solar Dock Lite MODEL: LL-SDL-EZ-v2





EZ DOCK is a registered trademark of E-Z Dock, Inc. Lake Lite, Inc. and this product are not sponsored by, endorsed by, or affiliated with E-Z Dock, Inc. in any way."