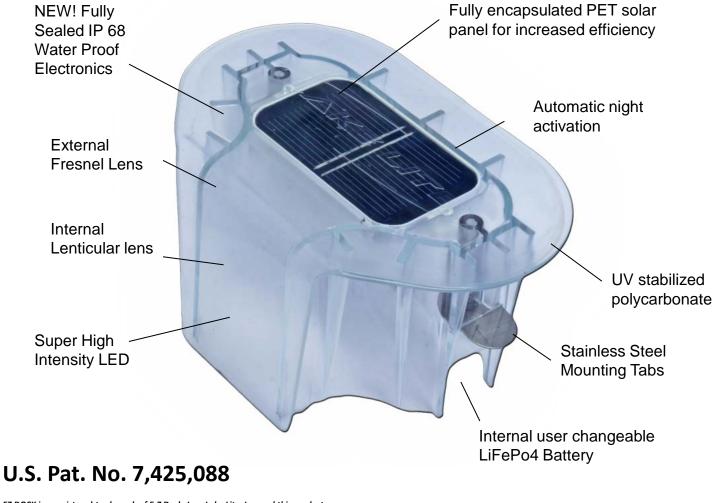

#### This product uses a LiFePo4 type battery: Volts: 3.2v Size: 14430 Capacity: 400mA

**<u>DO NOT USE</u>**: standard 1.2v NiMh or NiCd type Rechargeable batteries or they will be damaged! NEW: Watch Online Installation Video!

### Assembling your light

- 1. Install battery in correct position.
- 2. Confirm that the silicone seal is installed in the cover for sealing.

3. Install cover with 4-provided screws. **NOTE:** Screw the cover down to apply pressure on the seal. This will ensure the battery compartment is fully water proof. **NOTE:** Light is activated by darkness. (battery must be charged to light **NOTE:** Product uses 3.2v LiFePo4 Battery Size: 14400

#### NOTE:

- 1. LED Light inside is activated by darkness, Unit must be in a dark area before light will activate. Place in dark room to test unit.
- 2. Battery must be charged in order for the LED Light to turn on. Make sure battery is connected inside and then place in sunlight to charge.