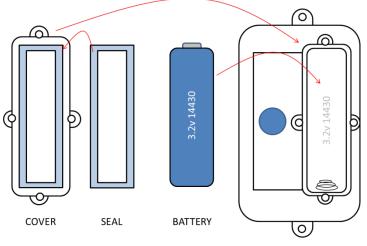

#### This product uses a LiFePo4 type battery: Volts: 3.2v Size: 14430 Capacity: 400mA

**<u>DO NOT USE</u>**: standard 1.2v NiMh or NiCd type Rechargeable batteries or they will be damaged! NEW: Watch Online Installation Video!

### NOTE: BATTERY MUST BE INSTALLED & CONNECTED TO FUNCTION

### Assembling your light

- 1. Install battery in correct position.
- 2. Confirm that the silicone seal is installed in the cover for sealing.

3. Install cover with 4-provided screws. **NOTE:** Screw the cover down to apply pressure on the seal. This will ensure the battery compartment is fully water proof. **NOTE:** Light is activated by darkness. (battery must be charged to light **NOTE:** Product uses 3.2v LiFePo4 Battery Size: 14400