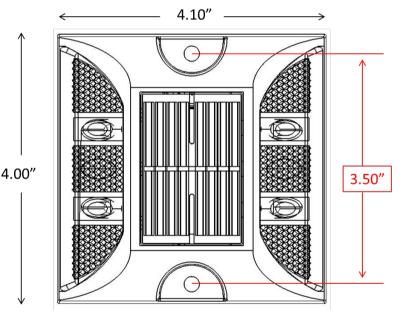

## Solar Deck & Dock Lite

**MODEL: LL-SDL-DECK-R** 

# Solar Deck & Dock Lite

MODEL: LL-SDL-DECK-R