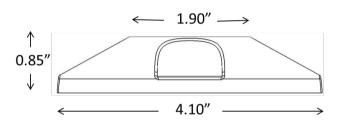

## Solar Deck & Dock Lite

**MODEL: LL-SDL-DECK-R** 

# Solar Deck & Dock Lite

MODEL: LL-SDL-DECK-R