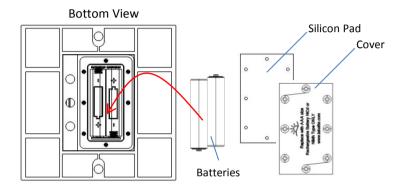

#### **Installing Batteries**

- 1. Remove pull tab if present
- 2. Install Batteries in correct position
- 3. Install Silicon Pad over batteries
- 4. Install plastic Cover over silicon pad
- 5. Use provided screw to secure cover

(Replace with 1.2v NiCd or NiMh type Rechargeable Batteries ONLY)