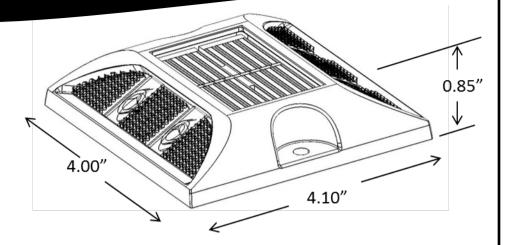

## Solar Deck & Dock Lite

**MODEL: LL-SDL-DECK-R** 

# Solar Deck & Dock Lite

MODEL: LL-SDL-DECK-R