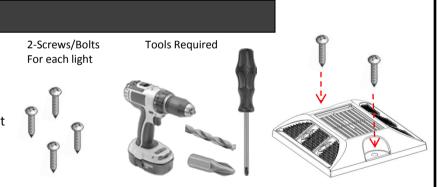

#### **Mounting to Surface**

- 1. Purchase desired mounting screws or bolts
- 2. Place/Space Deck Lites in desired locations on surface
- 3. Use pencil to mark mounting holes
- 4. Use electric drill with small drill bit to make pilot holes
- 5. Use Screw Driver or Electric Screw Driver to mount unit

Recommended Screw size #10 or #12 size 1" or Longer