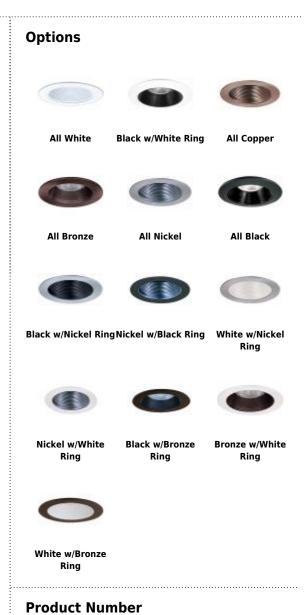

Compatible Housing: Compatible with 4"Line Voltage IC and Non-IC versions.

Lamp: Compatible with Medium base (E26) PAR type.

**Finish** 

Black w/Bronze Ring

Item

## Product Number Builder Example: EL993B

| 4" Phenolic Baffle Metal Trim | Finish                      |  |
|-------------------------------|-----------------------------|--|
| EL993                         |                             |  |
|                               | <b>B</b> Black w/White Ring |  |
|                               | BZ All Bronze               |  |
|                               | CP All Copper               |  |
|                               | W All White                 |  |
|                               | N All Nickel                |  |
|                               | BB All Black                |  |
|                               | BN Black w/Nickel Ring      |  |
|                               | NB Nickel w/Black Ring      |  |
|                               | WN White w/Nickel Ring      |  |
|                               | NW Nickel w/White Ring      |  |
|                               | BBZ Black w/Bronze Ring     |  |
|                               | BZW Bronze w/White Ring     |  |
|                               | WBZ White w/Bronze Ring     |  |