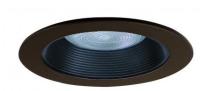

# 4" Phenolic Step Baffle Trim

#### **Features**

- Phenolic Step, Metal Ring.
- Lamp: 32W MAX CFL (PL-T) or 50W MAX PAR20 or R20.
- O.D.: 4 3/4".

#### Construction:

- Meticulously manufactured trim with a powder coated or anodized finish.
- Baffle helps reduce glare.

Installation: Clips securely mount trim into the housing and keeps ring flush with ceiling.