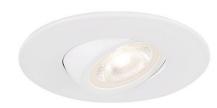

# **45364 MINI ROUND REGRESSED GIMBAL**

The Midway collection is a family of integrated led recessed lights available in sizes ranging from 2"-6". With their durable die cast aluminum bodies and built on CCT color selecting switch Midway family fixtures are aesthetically appealing, functional and extremely versatile. Their IC rated shallow bodies allow them to be used in most residential and commercial installations with or without insulation in the ceiling. Midway fixtures are available in white or black finish and come standard with a reliable phase dimming power supply.

## LIGHT HOUSING

- IC Airtight Cast aluminum body.
- Remodel application. C/W spring loaded clips.
- Mates to driver box with quick connector.
- Max Ceiling thickness 5/8".
- Approved for damp location.

#### DIMENSIONS

- Cut hole: ø2 1/8".
- Fixture: ø2 1/2" x 1 5/8"H.

#### BEAM WATTS LUMENS KELVIN DIMMABLE CRI **ADJUSTABLE** ANGLE **CCT Selectable** TRIAC/ELV 38° 30° ø2 1/8' 5W Up to 415 90+

PRODUCT DIMENSIONS