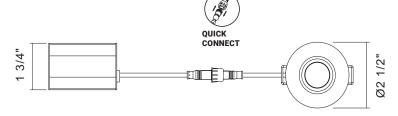

#### DIMENSIONS

- Cut hole: ø2 1/8".
- Fixture: ø2 1/2" x 1 5/8"H.

#### BEAM WATTS LUMENS KELVIN DIMMABLE CRI **ADJUSTABLE** ANGLE **CCT Selectable** TRIAC/ELV 38° 30° ø2 1/8' 5W Up to 415 90+

PRODUCT DIMENSIONS