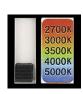

## 2700K . 3000K . 3500K . 4000K . 5000K

#### LIGHT MODULE

- 1 x 5W Integrated LED COB.
- Lumen maintenance 70% 50,000 hrs.
- CRI: 90+
- · Beam angle: 38 degree.
- |30K |35K |40K |50K Kelvin (CCT): 27K
- Delivered Lumen: 372 lm |402 lm |412 lm |415 lm |408lm