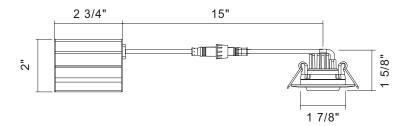

#### DIMENSIONS

- Cut hole: ø2 1/8".
- Fixture: ø2 1/2" x 1 5/8"H.

#### BEAM WATTS LUMENS KELVIN DIMMABLE CRI **ADJUSTABLE** ANGLE **CCT Selectable** TRIAC/ELV 38° 30° ø2 1/8' 5W Up to 415 90+

PRODUCT DIMENSIONS