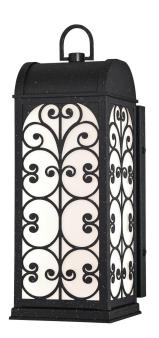

## SPECIFICATION SHEET

Item Number 6339500

LED Wall Fixture Textured Iron Finish Frosted Glass

## Rozzano

Height: 16.06"Width: 5.43"Extends: 7.01"

• Height from Center of Outlet Box: 9.69"

Back Plate: H: 11.02" W: 5.35"Includes 16 Watt Integrated LED

Hours: 25000Life (years)\*: 22.8Fixture Lumens: 580

• Color Temperature (Kelvin): 2700

Equivalent Incandescent Wattage: 60W

• Color Designation: Warm White