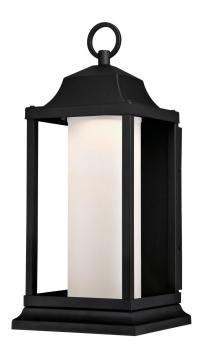

## SPECIFICATION SHEET

Item Number 6347200

LED Wall Fixture Textured Black Finish Frosted Glass

### **Specifications**

Height: 16"Width: 7"

• Extends: 7.50"

• Height from Center of Outlet Box: 9.84"

• Back Plate: H: 9.01" W: 9.01"

• Includes 13 Watt Integrated LED

Hours: 25000Life (years)\*: 22.8Fixture Lumens: 450

Color Temperature (Kelvin): 2700

• Equivalent Incandescent Wattage: 40W

Color Designation: Warm White

# Honeybrook