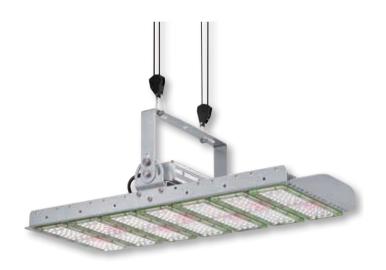

# Item Number 6365900

330W Broad Spectrum LED Horticultural Fixture

Includes bracket, plug-in cord and 2 rope ratchets. Available with dimming driver option.