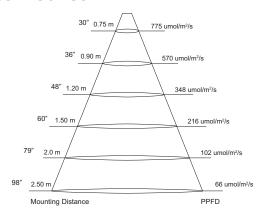

## **SPECIFICATION SHEET**

# Item Number 6365900

330W Broad Spectrum LED Horticultural Fixture

## Specifications

- Includes 330 Watt Integrated LED
- Input Voltage: 100-277V
- Equivalent HPS Wattage: 600W
- Hours: 50000Broad Spectrum
- PPF Efficacy (µmol/J): 2.30\*
- PPF (µmol/s): 687
- Fixture Lumens: 39327
- Kelvin: 3900
- CRI: 95
- Beam Angle: 90°
- Secondary Optics: Yes
- LED Chip Type: 5050
- Material: Aluminum Extrusion
- Height: 3.86"Width: 29.25"Depth: 10.16"
- Net Weight: 15.87 lbs.

Includes bracket, plug-in cord and 2 rope ratchets. Available with dimming driver option.

# SunForce 330













\*Spectrum Dependent

#### Accessories Available

**636596933** - Mounting Rope Ratchet for LED Horticultural Fixtures

### **Photometrics**



## 5 Year Limited Warranty

Specifications are subject to change without notice. Please visit www.westinghouselighting.com for latest information.