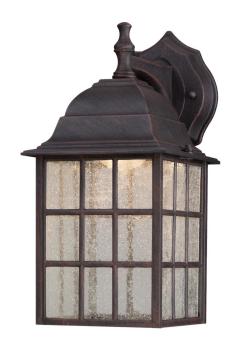

# Item Number 640000

Dimmable LED Wall Fixture Weathered Patina Finish Clear Seeded Glass

### Specifications

Height: 12.25"Width: 6"Extends: 8"

• Height from Center of Outlet Box: 2.83"

Back Plate: H: 5.38" W: 4.38"Includes 9 Watt Integrated LED

Hours: 35000Life (years)\*: 31.9Fixture Lumens: 900

• Color Temperature (Kelvin): 3000

Equivalent Incandescent Wattage: 60W

• Color Designation: Warm White