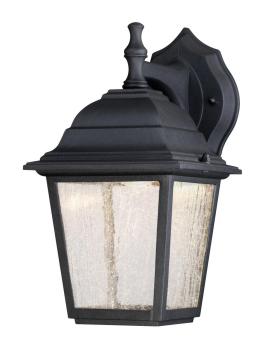

# Item Number 6400100

Dimmable LED Wall Fixture Black Finish Clear Seeded Glass

### **Specifications**

Height: 11"Width: 6"

• Extends: 8.00"

• Height from Center of Outlet Box: 2.83"

Back Plate: H: 5.38" W: 4.38"Includes 9 Watt Integrated LED

Hours: 35000Life (years)\*: 31.9Fixture Lumens: 900

• Color Temperature (Kelvin): 3000

Equivalent Incandescent Wattage: 60W

Color Designation: Warm White