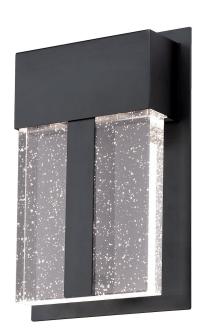

## Item Number 6578900

Cava II

LED Wall Fixture Matte Black Finish Bubble Glass

### **Specifications**

Height: 8.75"Width: 5.75"Extends: 2.50"

• Height from Center of Outlet Box: 4.33"

• Back Plate: H: 8.75" W: 5.75"

Includes 10.5 Watt Integrated LED

Hours: 25000Life (years)\*: 22.8Fixture Lumens: 1000

• Color Temperature (Kelvin): 3000

Equivalent Incandescent Wattage: 60W

Color Designation: Warm White