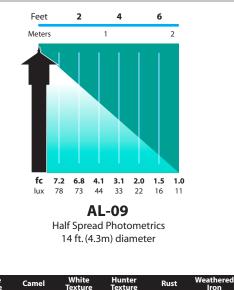

### LIGHT DISTRIBUTIONS AND PHOTOMETRICS

| 25301 COM             | USTRIES INC<br>IMERCENTR<br>ST, CA 9263(<br>Chrome<br>Powder | DRIVE                         | sale                  | ww.focusindus<br>ss⊚focusindus<br>50 • FAX (949)<br>Acid<br>Verde | tries.com              |
|-----------------------|--------------------------------------------------------------|-------------------------------|-----------------------|-------------------------------------------------------------------|------------------------|
| Contractor:<br>Notes: | MERCENTRE                                                    | DRIVE                         | sale                  | es@focusindus                                                     | tries.com              |
| Contractor:<br>Notes: |                                                              |                               |                       |                                                                   |                        |
|                       |                                                              |                               |                       |                                                                   |                        |
| pecifier:             |                                                              |                               |                       |                                                                   |                        |
|                       |                                                              |                               |                       |                                                                   |                        |
| .amp(s):              |                                                              |                               |                       |                                                                   |                        |
| Cat. No.:             |                                                              |                               |                       |                                                                   |                        |
| ob Name:              |                                                              |                               |                       |                                                                   |                        |
| Гуре:                 |                                                              |                               | Date                  | 2:                                                                |                        |
|                       | ype:<br>ob Name:<br>Tat. No.:                                | ype:<br>ob Name:<br>.at. No.: | ob Name:<br>Tat. No.: | ype: Date<br>ob Name:<br>iat. No.:                                | ype: Date:<br>ob Name: |