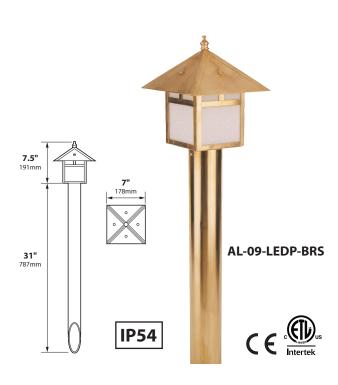

# **LED AREA LIGHTS AL-09-LEDP SERIES**

#### **SPECIFICATIONS**

CONSTRUCTION: Formed solid brass lantern; black ABS, extruded brass or extruded aluminum stanchion

LENS: Gold iridescent glass; optional plastic White Cracked Ice available (-ICE) LIGHT SOURCE: 4w 300 lumen integrated round LED flat panel, warm white 3000K; optional cool white 5200K 320 lumen available (modify part number to "LEDP52") LIFETIME RATING: 50,000 hours 12V INTERNAL DRIVER: 5w 12vDC 350mA output, 12vAC input SOCKET: None - LED is hard wired inside fixture

| ORDERING INFORMATION |                                                                |              |             |  |  |  |
|----------------------|----------------------------------------------------------------|--------------|-------------|--|--|--|
| CATALOG NO.          | DESCRIPTION                                                    | LAMP         | SHIP WEIGHT |  |  |  |
| AL-09-LEDP           | Brass Lantern on Black ABS Stanchion                           | 4w LED Panel | 5.0 lbs.    |  |  |  |
| AL-09-LEDP-BLT       | Black Powder Coat Brass Lantern<br>on Black ABS Stanchion      | 4w LED Panel | 5.0 lbs.    |  |  |  |
| AL-09-LEDP-BRS       | Brass Lantern on Brass Stanchion                               | 4w LED Panel | 8.0 lbs.    |  |  |  |
| AL-09-ALUM-LEDP-BLT  | Black Powder Coat Brass Lantern<br>on Black Aluminum Stanchion | 4w LED Panel | 6.0 lbs.    |  |  |  |