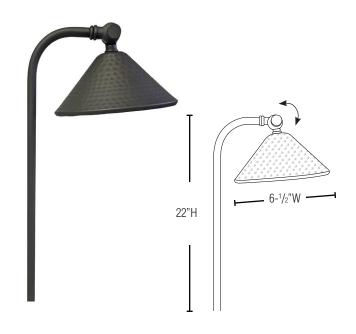

# **LUNA MARTELLATO 7**

HAMMERED SIDE STEM PATH LIGHT AP-128B-7

### PRODUCT SPECIFICATIONS

MATERIAL **SOLID BRASS** LAMP/SOCKET SC BAY 9-15V AC/DC

**VOLTAGE** LIGHT SPREAD 8-10 FT AVG

LEAD WIRE 3 FT