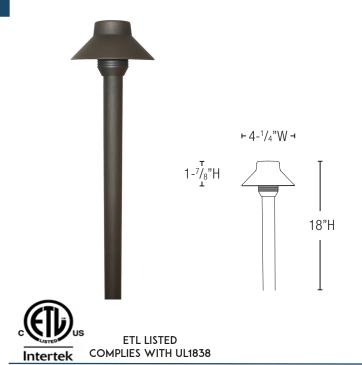

### PRODUCT SPECIFICATIONS

**DIMENSIONS** 18"OAH X 4"W MATERIAL **CAST BRASS** FROST DIFFUSER **GLASS** 

LAMP/SOCKET T3/G4

**VOLTAGE** 9-15V AC/DC LIGHT SPREAD 3-5 FT AVG

**LEAD WIRE** 3 FT

STEP 1