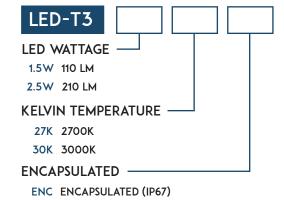

# LED LAMP CONFIGURATION

+ Dimmable: See ENCAPSULATED T3 LED Lamps Spec Sheet for additional details