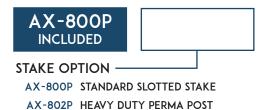

| PROJECT | DATE      |
|---------|-----------|
| ТҮРЕ    | CATALOG # |

# **BELLA 4**

**AP-198B** 

#### **KEY FEATURES**

- ·CAST BRASS
- ·NATURAL BRONZE FINISH GUARANTEED NOT TO CHIP, FLAKE OR PEEL
- **•TEMPERED, SHOCK AND HEAT RESISTENT LENS**
- ·HIGH TEMPERATURE CERAMIC SOCKETS
- FIELD REPLACEABLE LED LAMPS

### PRODUCT SPECIFICATIONS

**DIMENSIONS** 18"OAH X 4"W MATERIAL **CAST BRASS** FROST DIFFUSER **GLASS** 

LAMP/SOCKET T3/G4

**VOLTAGE** 9-15V AC/DC LIGHT SPREAD 3-5 FT AVG

**LEAD WIRE** 3 FT

STEP 1

#### FIXTURE CONFIGURATION

**AP-198B** FINISH -NBZ NATURAL BRONZE

STEP 3

## **ACCESSORY OPTIONS**



## STEP 2

# LED LAMP CONFIGURATION



+ Dimmable: See ENCAPSULATED T3 LED Lamps Spec Sheet for additional details