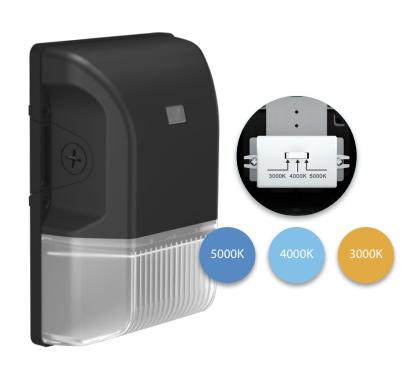

#### All the essentials, at a budget price.

Our ultra-economy products are always designed to maximize value. The BRISK17 comes with a field-adjustable CCT switch that's easily accessed inside the wall pack and allows you to choose between 3000, 4000 and 5000K.

It also includes a discreet, integrated photocell for an additional level of control.

RAB's warranty is subject to all terms and conditions found at rablighting.com/warranty

### On when you need it, off when you don't.

BRISK17 also includes a discreet, integrated photocell for an additional level of control.