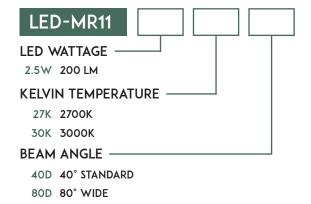

### STEP 2

#### LED LAMP CONFIGURATION

<sup>&</sup>lt;sup>+</sup> <u>Dimmable</u>: See <u>MR11 LED Lamps Spec Sheet</u> for additional details