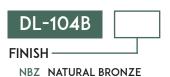

| PROJECT | DATE      |
|---------|-----------|
| TYPE    | CATALOG # |

# LITTLE SMOKY

DOWNLIGHT DL-104B

**KEY FEATURES** 

- **SURFACE MOUNT BASE INCLUDED (AX-803B)**
- •FULLY ADJUSTABLE SHROUD FOR GLARE CONTROL
- ·CAST BRASS
- •NATURAL BRONZE FINISH GUARANTEED NOT TO CHIP, FLAKE OR PEEL
- **•TEMPERED, SHOCK AND HEAT RESISTENT LENS**
- ·HIGH TEMPERATURE CERAMIC SOCKET
- ·FIELD REPLACEABLE LED LAMP

## PRODUCT SPECIFICATIONS

MATERIAL CAST BRASS

LENS CLEAR FLAT TEMPERED

SOCKET BI PIN
LAMP MR11
VOLTAGE 12V AC/DC

PROJECTION UP TO 20 FT

LEAD WIRE 3 FT

### STEP 1

### FIXTURE CONFIGURATION



### STEP 2

#### LED LAMP CONFIGURATION



<sup>&</sup>lt;sup>+</sup> <u>Dimmable</u>: See <u>MR11 LED Lamps Spec Sheet</u> for additional details