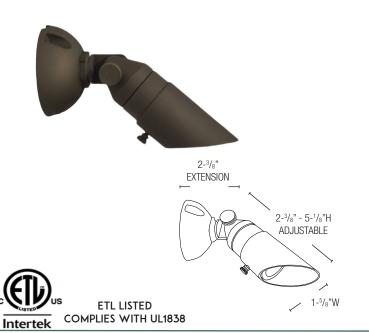

# LITTLE SMOKY

DOWNLIGHT DL-104B

**KEY FEATURES** 

- **SURFACE MOUNT BASE INCLUDED (AX-803B)**
- •FULLY ADJUSTABLE SHROUD FOR GLARE CONTROL
- ·CAST BRASS
- •NATURAL BRONZE FINISH GUARANTEED NOT TO CHIP, FLAKE OR PEEL
- **•TEMPERED, SHOCK AND HEAT RESISTENT LENS**
- ·HIGH TEMPERATURE CERAMIC SOCKET
- ·FIELD REPLACEABLE LED LAMP

## PRODUCT SPECIFICATIONS

MATERIAL CAST BRASS

LENS CLEAR FLAT TEMPERED

SOCKET BI PIN
LAMP MR11
VOLTAGE 12V AC/DC

PROJECTION UP TO 20 FT

LEAD WIRE 3 FT