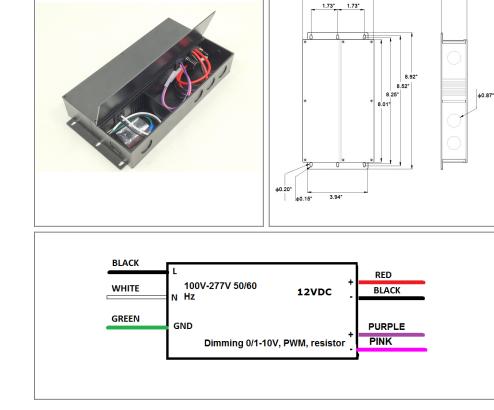

## Electronic UNIV 5 in 1 dimming

Outdoor Black Powder Coated Steel Enclosure Single Circuit: **12VDC 4kHz PWM or Linear** Total Wattage: **100W max** Input Voltage: **100-277V 50/60Hz** 

4.63\*

LISTED S E498696

#### Transformer

Dimmable with triac forward and reverse phase, 0/1-10V , resistor, PWM Input leads are 18AWG 600V Output leads are 14AWG 300V Leads max. operational temperature is 105°C

### Housing

The actual transformer 100W is encapsulated in the enclosure The enclosure is Black Powder Coated Steel, NEMA 4X rated Wiring compartment has 8 knockouts sizes for 3/8 inch screw cable connectors

Enclosure Temperature does not exceed 70°C at 45°C ambient and fully loaded

Dimensions (inch): H = 8.92, W = 4.63, D = 1.67 Weight (LBs): 2.2