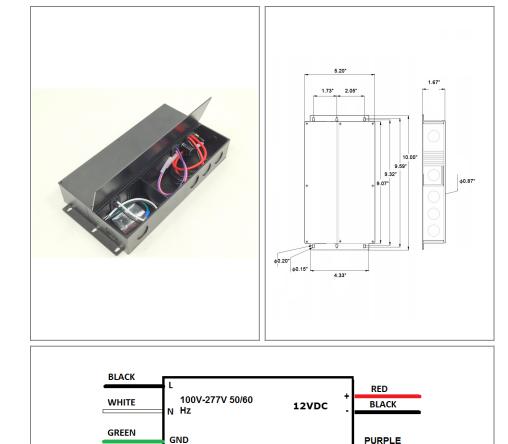

#### Housing

The actual transformer 120W is encapsulated in the enclosure The enclosure is Black Powder Coated Steel, NEMA 4X rated Wiring compartment has 8 knockouts sizes for 3/8 inch screw cable connectors Enclosure Temperature does not exceed 70°C at 45°C ambient and fully loaded

Dimensions (inch): H = 10, W = 5.2, D = 1.67Weight (LBs): 3.96

Mailing Address: 646 Flinn Ave. Unit B, Moorpark , CA 93021 Tech support: Arik Nirenberg phone: 818-904-3309 Fax: 818 904 3327 info@emcod.com techsupport@emcod.com

PINK

Dimming 0/1-10V, PWM, resistor