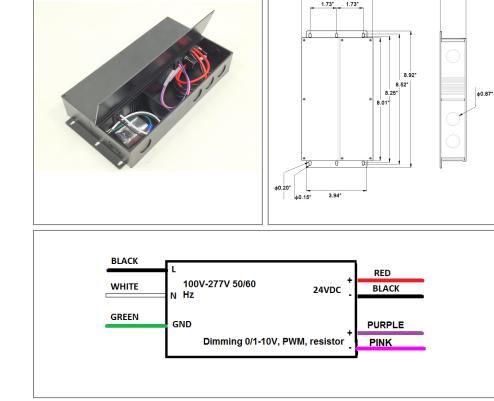

# ECV150-24DC-UD

## Electronic UNIV 5 in 1 dimming

Outdoor Black Powder Coated Steel Enclosure Single Circuit: **24VDC 4kHz PWM or Linear** Total Wattage: **150W max** Input Voltage: **100-277V 50/60Hz** 

1.67"

4 63

S Conforms to UL STD. 8750 Certified to CSA STD. C22.2 № 250.0

#### Transformer

Dimmable with triac forward and reverse phase, 0/1-10V , resistor, PWM Input leads are 18AWG 600V Output leads are 14AWG 300V Leads max. operational temperature is 105°C

### Housing

The actual transformer 150W is encapsulated in the enclosure The enclosure is Black Powder Coated Steel, NEMA 4X rated Wiring compartment has 8 knockouts sizes for 3/8 inch screw cable connectors

Enclosure Temperature does not exceed 70°C at 45°C ambient and fully loaded

Dimensions (inch): H = 5.2, W = 10, D = 1.67Weight (LBs): 3.96