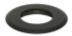

| Project name: |  |
|---------------|--|
| Fixture type: |  |
| Date:         |  |

# **In-Ground Stainless Steel Trims**

ELCO's energy efficient In-Ground LED fixtures are water and weather resistant making them the perfect lighting solution for virtually any in-ground application.



#### **Features**

- Easy to install screw-on stainless steel trims
- Available in 4 finish
- 2 1/2" O.D. (Nickel, Black, Bronze)
- 2 3/4" O.D. (Copper)

## **Options**







Nickel

Black

Bronze



Copper

#### **Dimensions**



### **Product Numbers**

| Item      | Description | Finish |
|-----------|-------------|--------|
| ELIG250N  | 2 1/2" O.D. | Nickel |
| ELIG250B  | 2 1/2" O.D. | Black  |
| ELIG250BZ | 2 1/2" O.D. | Bronze |
| ELIG250CP | 2 3/4" O.D. | Copper |

# Product Number Builder Example: ELIG250N

| In-Ground Stainless Steel Trims | Finish         |
|---------------------------------|----------------|
|                                 |                |
| ELIG250                         | N Nickel       |
|                                 | <b>B</b> Black |
|                                 | BZ Bronze      |
|                                 | CP Copper      |