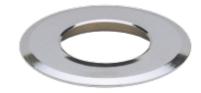

| Project name: |  |
|---------------|--|
| Fixture type: |  |
| Date:         |  |

# **In-Ground Stainless Steel Trims**

ELCO's energy efficient In-Ground LED fixtures are water and weather resistant making them the perfect lighting solution for virtually any in-ground application.



#### **Features**

- Easy to install screw-on stainless steel trims
- Available in 4 finish
- 2 1/2" O.D. (Nickel, Black, Bronze)
- 2 3/4" O.D. (Copper)

## **Options**







Nickel

Black

Bronze



Copper

#### **Dimensions**



### **Product Numbers**

| Item      | Description | Finish |
|-----------|-------------|--------|
| ELIG250N  | 2 1/2" O.D. | Nickel |
| ELIG250B  | 2 1/2" O.D. | Black  |
| ELIG250BZ | 2 1/2" O.D. | Bronze |
| ELIG250CP | 2 3/4" O.D. | Copper |

# Product Number Builder Example: ELIG250N

| In-Ground Stainless Steel Trims | Finish         |
|---------------------------------|----------------|
|                                 |                |
| ELIG250                         | N Nickel       |
|                                 | <b>B</b> Black |
|