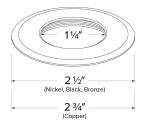

#### **Features**

- Easy to install screw-on stainless steel trims
- Available in 4 finish
- 2 1/2" O.D. (Nickel, Black, Bronze)
- 2 3/4" O.D. (Copper)

#### **Dimensions**