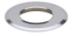

| Project name: |  |
|---------------|--|
| Fixture type: |  |
| Date:         |  |

# **In-Ground Stainless Steel Trims**

ELCO's energy efficient In-Ground LED fixtures are water and weather resistant making them the perfect lighting solution for virtually any in-ground application.



#### **Features**

- Easy to install screw-on stainless steel trims
- Available in 4 finish
- 2 1/2" O.D. (Nickel, Black, Bronze)
- 2 3/4" O.D. (Copper)

## **Options**







Nickel

Black

Bronze



Copper

#### **Dimensions**



### **Product Numbers**

| Item      | Description | Finish |
|-----------|-------------|--------|
| ELIG250N  | 2 1/2" O.D. | Nickel |
| ELIG250B  | 2 1/2" O.D. | Black  |
| ELIG250BZ | 2 1/2" O.D. | Bronze |
| ELIG250CP | 2 3/4" O.D. | Copper |

# Product Number Builder Example: ELIG250N

| In-Ground Stainless Steel Trims | Finish         |
|---------------------------------|----------------|
|                                 |                |
| ELIG250                         | N Nickel       |
|                                 | <b>B</b> Black |
|                                 | BZ Bronze      |
|                                 | CP Copper      |