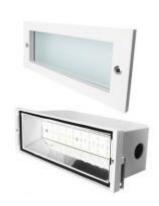

# **High Tech Directional LED Brick Lights**

#### **Features**

- Unique optical design directs descending light offering ideal pathway illumination.
- Adjustable to 3 cutoff options to fit most applications.
- Diecast aluminum housing and faceplate.
- Integrated LED board and driver.
- Diffused glass lens behind faceplate.
- Wet Location listed for indoor or outdoor use.
- UL Listed for poured concrete.
- Housing equipped with (2) side brackets and (2) ½" knockouts for easy wiring.
- Life span of 35,000 hours L70.

# **Specifications**

| Wattage      | 12W     |
|--------------|---------|
| Lumens       | 1000 lm |
| Voltage      | 120V    |
| Color Temp.  | 3000K   |
| Lamp Type    | LED     |
| CRI          | 90+     |
| Wet Location | Listed  |