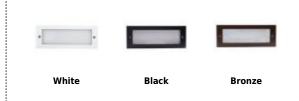

### **Options**

## **Product Numbers**

| Item     | Lamp<br>type | Lumens  | сст   | Watts | Voltage | Finish |
|----------|--------------|---------|-------|-------|---------|--------|
| ELST85W  | LED          | 1000 lm | 3000K | 12W   | 120V    | White  |
| ELST85B  | LED          | 1000 lm | 3000K | 12W   | 120V    | Black  |
| ELST85BZ | LED          | 1000 lm | 3000K | 12W   | 120V    | Bronze |