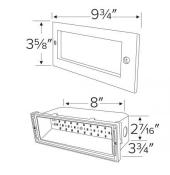

High Tech Directional LED Brick Lights**



#### **Features**

- Unique optical design directs descending light offering ideal pathway illumination.
- Adjustable to 3 cutoff options to fit most applications.
- Diecast aluminum housing and faceplate.
- Integrated LED board and driver.
- Diffused glass lens behind faceplate.
- Wet Location listed for indoor or outdoor use.
- UL Listed for poured concrete.
- Housing equipped with (2) side brackets and (2) ½" knockouts for easy wiring.
- Life span of 35,000 hours L70.

# **Specifications**

| Wattage      | 12W     |
|--------------|---------|
| Lumens       | 1000 lm |
| Voltage      | 120V    |
| Color Temp.  | 3000K   |
| Lamp Type    | LED     |
| CRI          | 90+     |
| Wet Location | Listed  |

### **Options**



#### **Dimensions**



## **Product Numbers**

| Item     | Lamp<br>type | Lumens  | сст   | Watts | Voltage | Finish |
|----------|--------------|---------|-------|-------|---------|--------|
| ELST85W  | LED          | 1000 lm | 3000K | 12W   | 120V    | White  |
| ELST85B  | LED          | 1000 lm | 3000K | 12W   | 120V    | Black  |
| ELST85BZ | LED          | 1000 lm | 3000K | 12W   | 120V    | Bronze |