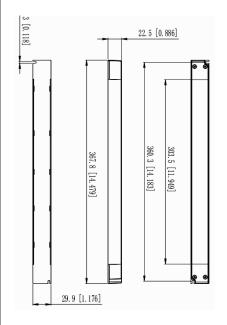

### ES150-24UD

# **Electronic UNIV 5 in 1 dimming**

Plastic Suitable For Dry And Damp Location Enclosure

Single Circuit: 24VDC 20kHZ PWM

Total Wattage: **150W max** 

Input Voltage: 100-277V 50/60Hz







Conforms to UL STD. 8750 Certified to CSA STD. C22.2 № 250.0







#### **Transformer**

Dimmable with triac forward and reverse phase, 0/1-10V, resistor, PWM Input leads: Terminal Block

Output leads: Terminal Block

## Housing

The actual transformer 150W is encapsulated in the enclosure The enclosure is Plastic suitable for dry and damp location, with wire compartment, IP 20 rated

Enclosure Temperature does not exceed 65°C at 45°C ambient and fully loaded

Dimensions (inch): H = 14.5, W = 1.18, D = 0.89

Weight (LBs): 0.88

#### **Electrical Parameters**

| Input Voltage:                 | 100-277V 50/60Hz  |
|--------------------------------|-------------------|
| Max. input current at full loa | ad: <b>1.8A</b>   |
| Output voltage without load    | d: <b>24.1VDC</b> |
| Output voltage fully loaded    | : <b>24VDC</b>    |
| Max. Total Wattage: