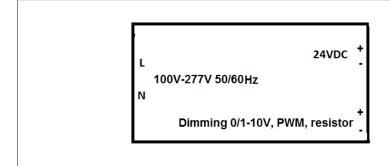

# **Electronic UNIV 5 in 1 dimming**

Plastic Suitable For Dry And Damp Location Enclosure

Single Circuit: 24VDC 20kHZ PWM

Total Wattage: **150W max** 

Input Voltage: 100-277V 50/60Hz

Conforms to UL STD. 8750 Certified to CSA STD. C22.2 № 250.0

#### **Transformer**

Dimmable with triac forward and reverse phase, 0/1-10V, resistor, PWM Input leads: Terminal Block

Output leads: Terminal Block

#### **Electrical Parameters**

| Input Voltage:                 | 100-277V 50/60Hz  |
|--------------------------------|-------------------|
| Max. input current at full loa | ad: <b>1.8A</b>   |
| Output voltage without load    | d: <b>24.1VDC</b> |
| Output voltage fully loaded    | : <b>24VDC</b>    |
| Max. Total Wattage:            | 150W              |
| Max. Output Current:           | 6.3A              |
| Efficiency:                    | 85%               |
| Load regulation:               | 0.5%              |
|                                |                   |