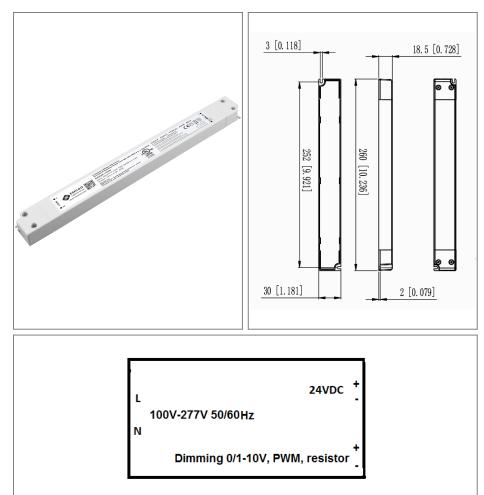

### Class 2 Electronic UNIV 5 in 1 dimming

Plastic Suitable For Dry And Damp Location Enclosure

Single Circuit: 24VDC 20kHZ PWM

Total Wattage: **30W max** 

Input Voltage: 100-277V 50/60Hz

# Transformer

www.emcod.com

EMCOD Lighting Group

> Dimmable with triac forward and reverse phase, 0/1-10V , resistor, PWM Input leads: Terminal Block Output leads: Terminal Block

#### Housing

The actual transformer 30W is encapsulated in the enclosure The enclosure is Plastic suitable for dry and damp location, with wire compartment, IP 20 rated Enclosure Temperature does not exceed 70°C at 45°C ambient and fully loaded Dimensions (inch): H = 10.23, W = 1.18, D = 0.73

### **Electrical Parameters**

| Input Voltage:                  | 100-277V 50/60Hz |
|---------------------------------|------------------|
| Max. input current at full load | : <b>0.5A</b>    |
| Output voltage without load:    | 24.1VDC          |
| Output voltage fully loaded:    | 24VDC            |
| Max. Total Wattage:             | 30W              |
| Max. Output Current:            | 1.3A             |
| Efficiency:                     | 80%              |
| Load regulation:                | 0.5%             |
| Load regulation:                | 0.5%             |