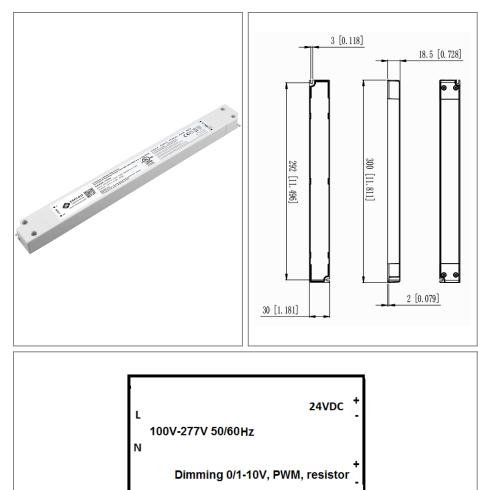

# Class 2 Electronic UNIV 5 in 1 dimming

Plastic Suitable For Dry And Damp Location Enclosure

Single Circuit: 24VDC 20kHZ PWM

Total Wattage: 60W max

Input Voltage: 100-277V 50/60Hz

#### Transformer

Dimmable with triac forward and reverse phase, 0/1-10V , resistor, PWM Input leads: Terminal Block Output leads: Terminal Block

### Housing

The actual transformer 60W is encapsulated in the enclosure The enclosure is Plastic suitable for dry and damp location, with wire compartment, IP 20 rated Enclosure Temperature does not exceed 65°C at 45°C ambient and fully loaded Dimensions (inch): H = 11.5, W = 1.18, D = 0.73Weight (LBs): 0.53