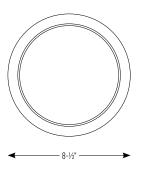

# PRODUCT IMAGES AND DIMENSIONS

| 6" Oversize Ring for E-Series FLIN                  | Compatible Luminaires                       |
|-----------------------------------------------------|---------------------------------------------|
| Accessory Type                                      | Description                                 |
| NEFLINTW-60R-MPW = Oversize Ring for NEFLINTW-R6MPW | NEFLINTW-R6MPW = 6" E-Series FLIN Downlight |