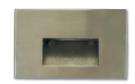

# PRODUCT IMAGES AND DIMENSIONS

NSW-740BN Brushed Nickel

**NSW-740DBZ** Deep Bronze

NSW-740W White