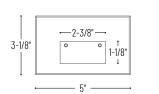

# **SPECIFICATION**

Construction: Sturdy 0.09" die-cast aluminum face plate and housing.

 $\textbf{Mounting:} \ Easily \ installs \ in \ a \ standard \ single \ gang \ switch \ box \ with \ minimum \ inner \ compartment \ size \ of \ 2" \ x \ 3.8" \ x \ 1.8" \ (width \ x \ box) \ and \ box \ box)$ 

length x depth). Mounts horizontally in the single gang box.

Face Plate: Powder coated or brushed nickel die-cast aluminum. Face plate is available in brushed nickel, deep bronze or white

finishes.

# PRODUCT IMAGES AND DIMENSIONS

NSW-740BN Brushed Nickel

**NSW-740DBZ** Deep Bronze

NSW-740W White