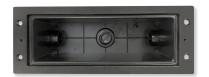

### PRODUCT DESCRIPTION

IP65 rated aluminum housing for LED step lights. Optional adjustable bar hanger kit (NRA-6301), ordered separately.

## PRODUCT IMAGES AND DIMENSIONS