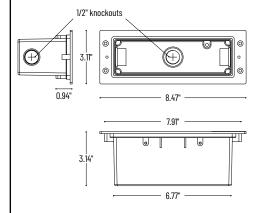

### CONSTRUCTION

Mounting: 24-1/2" adjustable bar hanger kit (NRA-6301) required

Knockouts: (3) 1/2" knockouts

## PRODUCT IMAGES AND DIMENSIONS