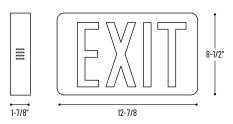

## PRODUCT IMAGES AND DIMENSIONS

Catalog No. Letter Color Faces Housing Color

NX-505-LED R = 6" Red Letters (blank) = Single Face (blank) = Black Housing

72F = Double Faces

Example: **NX-505-LEDR** = 6" Red Letters Die-Cast LED Exit Sign with AC only, Single Face, Black Housing