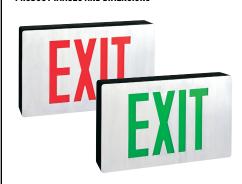

## PRODUCT IMAGES AND DIMENSIONS

Catalog No. Letter Color Faces Housing Color

NX-505-LED R = 6" Red Letters (blank) = Single Face (blank) = Black Housing

72F = Double Faces

Example: **NX-505-LEDR** = 6" Red Letters Die-Cast LED Exit Sign with AC only, Single Face, Black Housing