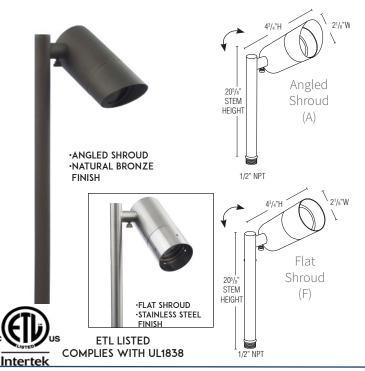

#### **KEY FEATURES**

- **•CONTEMPORARY DESIGN**
- SOLID BRASS
- •NATURAL BRONZE OR STAINLESS STEEL FINISH OPTIONS
- **•TEMPERED, SHOCK AND HEAT RESISTENT LENS**
- ·HIGH TEMPERATURE CERAMIC SOCKET
- ·FIELD REPLACEABLE LED LAMP

# PRODUCT SPECIFICATIONS

DIMENSIONS 20-5/8"OAH X 4-3/4"H X 2-1/8"W

MATERIAL SOLID BRASS

LENS CLEAR FLAT TEMPERED

SOCKET BI PIN LAMP MR16

VOLTAGE 9-15V AC/DC PROJECTION UP TO 50 FT