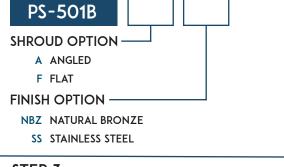

| PROJECT | DATE      |
|---------|-----------|
| ТҮРЕ    | CATALOG # |

# **ARCHITECT PATH**

# BRASS PS-501B

#### **KEY FEATURES**

- **•CONTEMPORARY DESIGN**
- SOLID BRASS
- •NATURAL BRONZE OR STAINLESS STEEL FINISH OPTIONS
- **•TEMPERED, SHOCK AND HEAT RESISTENT LENS**
- ·HIGH TEMPERATURE CERAMIC SOCKET
- ·FIELD REPLACEABLE LED LAMP

# PRODUCT SPECIFICATIONS

DIMENSIONS 20-5/8"OAH X 4-3/4"H X 2-1/8"W

MATERIAL SOLID BRASS

LENS CLEAR FLAT TEMPERED

SOCKET BI PIN LAMP MR16

VOLTAGE 9-15V AC/DC PROJECTION UP TO 50 FT

# STEP 1

# FIXTURE CONFIGURATION



#### STEP 3

# **ACCESSORY OPTIONS**



AX-802P HEAVY DUTY PERMA POST

- + See accessory spec sheet for additional mounting options
- ++ Complimentary Accent Light Series (FL-501B) also available

#### STEP 2

#### LED LAMP CONFIGURATION



- \* 15° Only available in 5.5w 3000k
- \*\* 60° Available in 3.5w, 4.5w, 5.5w, 2700k or 3000k
- + Consult factory for additional options