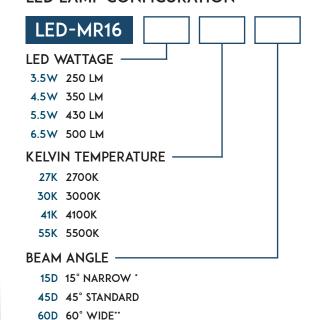

#### LED LAMP CONFIGURATION

- \* 15° Only available in 5.5w 3000k
- \*\* 60° Available in 3.5w, 4.5w, 5.5w, 2700k or 3000k
- + Consult factory for additional options