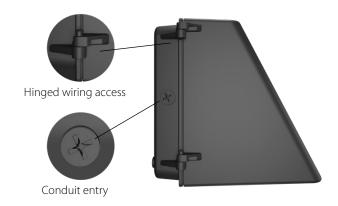

## Easy installation.

Hinged wiring access and conduit entries on the back, sides, top and bottom make installation a snap.