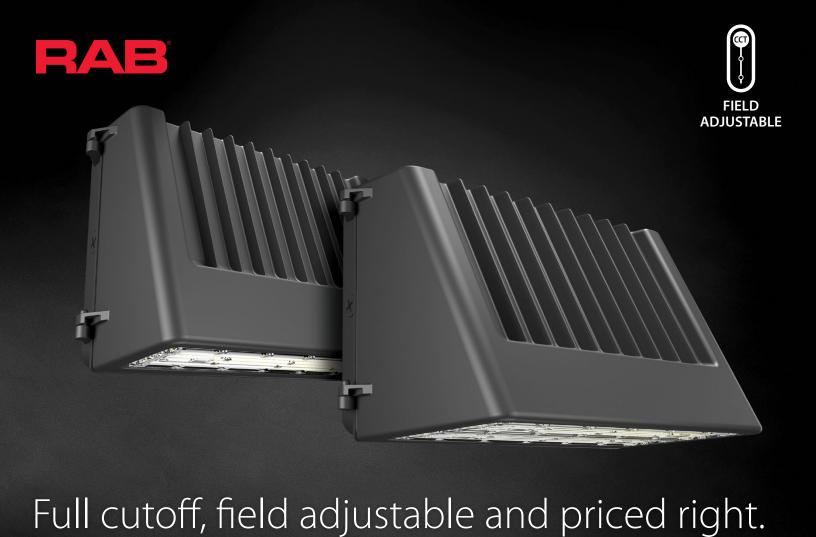

SLIM17 ultra-economy wall packs.

## Field-adjustable control.

The SLIM17 comes with a field-adjustable CCT switch that's easily accessed on the side of the fixture and allows you to choose between 3000, 4000 and 5000K.



# On when you need them, off when you don't.

All models come standard with an integrated, selectable, on/off photocell that can automatically control when the wall packs turn on for even greater energy savings.















RAB's warranty is subject to all terms and conditions found at rablighting.com/warranty



### Plenty of options.

These larger SLIM17s come in two sizes and are available in five different wattages: 40, 60, 100, 120 and 150W.





# The proof is in the performance.

Tight budgets don't mean having to sacrifice on performance. The SLIM17 deliv