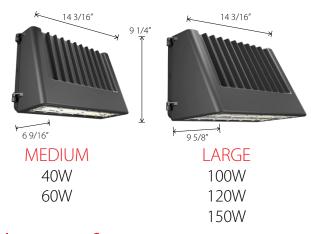

### Plenty of options.

These larger SLIM17s come in two sizes and are available in five different wattages: 40, 60, 100, 120 and 150W.