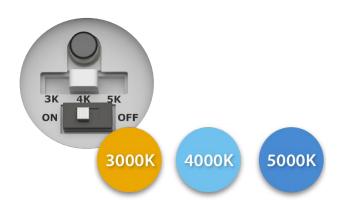

## Field-adjustable control.

The SLIM17 comes with a field-adjustable CCT switch that's easily accessed on the side of the fixture and allows you to choose between 3000, 4000 and 5000K.