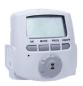

ASTRONOMIC TIMER

MODEL TR-T-105 DIMENSIONS 3-1/8"W X 3-1/4"H X 1-7/8"D The photocell automatically activates your transformer at sunset and disables it at sunrise. Can be used in combination with Manual or Astronomic Timers.