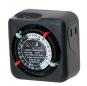

## TRANSFORMER ACCESSORY OPTIONS

Control the transformer's ON/OFF times with this traditional manual timer.

MANUAL TIMER

MODEL TR-T-101 DIMENSIONS 3"W X 3"H X 1-5/8"D Control the transformer's ON/OFF times with this astronomic digital timer. Automatically adjust to daylight savings time. Includes a battery backup.