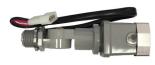

## TRANSFORMER ACCESSORY OPTIONS

Control the transformer's ON/OFF times with this traditional manual timer.



MANUAL TIMER

MODEL TR-T-101 DIMENSIONS 3"W X 3"H X 1-5/8"D Control the transformer's ON/OFF times with this astronomic digital timer. Automatically adjust to daylight savings time. Includes a battery backup.



ASTRONOMIC TIMER

MODEL TR-T-105 DIMENSIONS 3-1/8"W X 3-1/4"H X 1-7/8"D The photocell automatically activates your transformer at sunset and disables it at sunrise. Can be used in combination with Manual or Astronomic Timers.



PHOTOCELL

MODEL TR-TP-102 DIMENSIONS 3"W X 3"H X 1-5/8"D