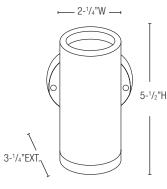

#### **PRODUCT SPECIFICATIONS**

| MATERIAL    | SOLID BRASS         |
|-------------|---------------------|
| LENS        | CLEAR FLAT TEMPERED |
| SOCKET      | BI-PIN              |
| LAMP        | MR16                |
| VOLTAGE     | 9-18V AC/DC         |
| PROEJECTION | UP TO 35 FT         |
| BACK PLATE  | 3" DIAMETER         |
| LEAD WIRE   | 3 FT                |