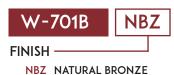

# 2 LIGHT SOURCE OPENINGS:

Evenly cast light up and down. Can be also be used as only an up light or down light by only using one LED lamp



# STEP 1 FIXTURE CONFIGURATION



Revised 08/18

BACK PLATE INFO: Evenly cast light up and down. Can be also be used as only an up light or down light by only using one LED lamp

| PROJECT | DATE      |
|---------|-----------|
| ТҮРЕ    | CATALOG # |

# UP/DOWN LIGHT W-701B

#### **KEY FEATURES**

- •SURFACE MOUNT UP AND DOWN LIGHT •SOLID BRASS
- •NATURAL BRONZE FINISH GUARANTEED NOT TO CHIP, FLAKE OR PEEL
- ·DIMMABLE\*

•TEMPERED, SHOCK AND HEAT RESISTENT LENS •HIGH TEMPERATURE CERAMIC SOCKET •FIELD REPLACEABLE LED LAMP

#### **PRODUCT SPECIFICATIONS**

| MATERIAL    | SOLID BRASS         |
|-------------|---------------------|
| LENS        | CLEAR FLAT TEMPERED |
| SOCKET      | BI-PIN              |
| LAMP        | MR16                |
| VOLTAGE     | 9-18V AC/DC         |
| PROEJECTION | UP TO 35 FT         |
| BAC