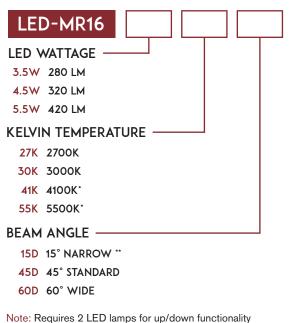

# LED LAMP CONFIGURATION

\* <u>Dimmable</u>: See <u>MR16 LED Lamps Spec Sheet</u> for additional details

- \* Available in 45° only
- \*\* Available in 3.5w & 5.5w, 3000K only