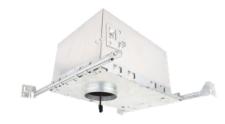

### **Technical Details**

**Construction**: Double Wall IC Rated for direct contact with insulation. For use in IC and Non-IC conditions. Up to 1500 lumens. Housing accommodates up to %" ceiling thickness. Airtight housing with gasket to restrict airflow in accordance with ASTM E-283 air-tight requirements.

**Installation:** Designed for ceiling plenums where 2x6 joists or taller are used. High strength hanger bars can easily be nailed to joists. Suitable for T-grid and drop ceiling applications. See installation sheet for detailed information. Emergency Battery Back-up Option requires access from above. For use with ELCO Koto™ Architectural LED Light Engines (ELK21 Series Only)

**Junction Box:** Positioned to accommodate straight conduit runs. Two 3/4" knockouts, Seven 1/2" trade size conduit knockouts, One 3/8" knockout. Four Pry-out knockout slots for easy romex installation.

**Hanger Bars:** Pre Installed hanger bars with True Nail easy installation in regular lumber, engineered lumber, and Laminated Beams. Integral T-bar slots for easy installation in T-Bars. Spans up 24" and can be repositioned 90°. Score lines allow for tool-free hanger bar size reduction. Integral leveling flange allows for single-person installation while easily aligning the housings with the joists.