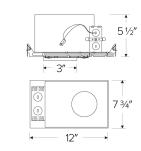

rect contact with insulation.
- Easy-to-Remove driver.
- Optional 90 minutes, 120/277 VAC, 60Hz, Emergency Backup.
- Flicker-Free Dimming.
- USA designed and assembled.
- Limited 5 year warranty.
- For use with ELCO Koto<sup>™</sup> Architectural LED Light Engines (ELK21 Series Only).

#### **Specifications**

| 15.7W - 18.9W                 |  |  |  |  |  |  |
|-------------------------------|--|--|--|--|--|--|
| 1350 lm - 1500 lm             |  |  |  |  |  |  |
| 120/277V or 120V              |  |  |  |  |  |  |
| Triac/ELV,<br>0-10V/Triac/ELV |  |  |  |  |  |  |
| LED                           |  |  |  |  |  |  |
| ≥0.95                         |  |  |  |  |  |  |
| Damp Location Listed          |  |  |  |  |  |  |
|                               |  |  |  |  |  |  |



#### Dimensions



#### **Product Numbers**

| Item       | Description                                       | Lamp<br>type | Lumens  | Watts | Voltage  | Dimming         |
|------------|---------------------------------------------------|--------------|---------|-------|----------|-----------------|
| E2LK41ICA  | Maximum<br>Adjustability<br>Housing               | LED          | 1350 lm | 15.7W | 120V     | Triac/ELV       |
| E2LK42ICAD | Maximum<br>Adjustability<br>Housing               | LED          | 1350 lm | 15.7W | 120/277V | 0-10V/Triac/ELV |
| E2LK94ICA  | High Lumen<br>Maximum<br>Adjustability<br>Housing | LED          | 1500 lm | 18.9W | 120V     | Triac/ELV       |
| E2LK95ICAD | High Lumen<br>Maximum<br>Adjustability<br>Housing | LED          | 1500 lm | 18.9W | 120/277V | 0-10V/Triac/ELV