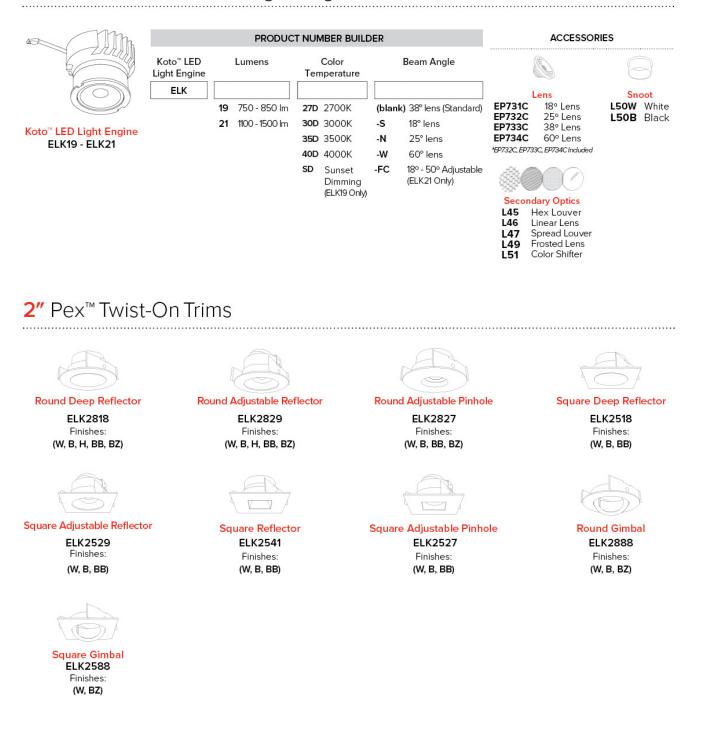

with a power factor > 0.95.

**Emergency Battery Pack:** Optional 90 minute battery pack available with test indicator switch. Note that double wall housings require Access From Above Ceiling for Battery Maintenance.

**Dimmability**: 3-in-1 dimming: Triac, ELV and 0-10V dimming in one driver. 0-10V dimming down to 5% with a compatible dimmer. Can be specified with Lutron drivers for 0.1% and 1% dimming. For a full list of dimmers refer to the Dimmer Compatibility List.

Listings: UL Listed for Damp Location and for Wet Location with select trims. UL Listed for Direct Contact with Insulation and Combustible Material. UL Listed for Feed Through.

# **Compatible** Products



For use with Dedicated 2" Koto Architectural ICA LED Housings

### Koto<sup>™</sup> Architectural LED Light Engine