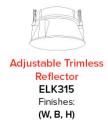

der-coated finish.

**Installation:** For use with 3" Trimless Smooth Reflector (ELK315W). Sold separately. Compatible with ceilings up to 2" thick. Remove collar from housing before installing.

**Lamp:** Koto<sup>™</sup> LED Module only.

#### **Options**





White

Rlack

#### **Dimensions**



#### **Product Numbers**

| Finish    |
|-----------|
| All White |
| All Black |
|           |

# Product Number Builder Example: EL3WCRW

3" Knife Edge Wood Ceiling Trim

Color Finish

**EL3WCR** 

W All White

B All Black

# **Compatible** Products



For use with 3" Koto™ Twist-&-Lock Trimless

#### Koto™ LED Module



# 3" Koto™ Dedicated LED ICA Housings



3" ICA Maximum Adjustability Housing

New Construction

CAT NO. SPECIFICATIONS

EL386ICA Maximum Adjustability

### 3" Pex™ Trimless



# **Compatible** Products



For use with 3" Koto™ Twist-&-Lock Trimless

# Koto™Architectural LED Light Engine



## 3" Koto™ Architectural Recessed Housings



3" High Lumen Maximum Adjustability ICA Housing 1500 Im (18.9W) w/ELK21 Series Module Not for use with ELK19 Series Module New Construction

| CAT NO.    | SPECIFICATIONS                      |
|------------|-------------------------------------|
| E3LK53ICA  | 15.7W - 120V - Triac/ELV            |
| E3LK54ICAD | 15.7W - 120/277V<br>0-10V/Triac/ELV |
| E3LK85ICAD | 18.9W - 120/277V<br>0-10V/Triac/ELV |



3" Shallow Maximum Adjustability ICA Housing 850 Im (14.7M) w/ELK19 Series Module 1100 Im (14.7M) w/ELK21 Series Module New Construction

| CAT NO.    | SPECIFICATIONS             |
|------------|----------------------------|
|