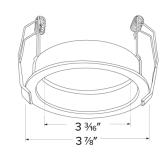

#### **Dimensions**

#### **Features**

- Compatible with 3" Trimless Smooth Reflector (ELK315).
   Sold Separately
- 3" Die-Cast Round Adaptor with Mounting Clips.
- Compatible with ceilings up to 2" thick
- 3 7/8″ O.D.
- Lamp: Koto™ LED Module.