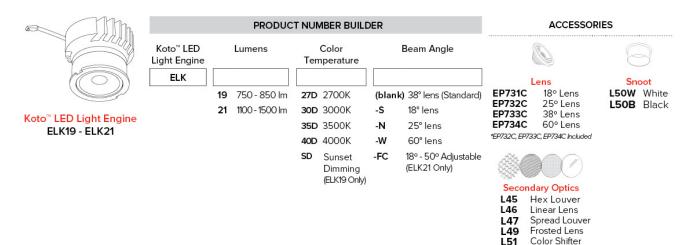

ble with ceilings up to 2" thick. Remove collar from housing before installing.

**Lamp:** Koto<sup>™</sup> LED Module only.

#### **Options**





White

Rlack

#### **Dimensions**



#### **Product Numbers**

| Finish    |
|-----------|
| All White |
| All Black |
|           |

# Product Number Builder Example: EL3WCRW

3" Knife Edge Wood Ceiling Trim

Color Finish

**EL3WCR** 

W All White

B All Black

# **Compatible** Products



For use with 3" Koto™ Twist-&-Lock Trimless

#### Koto™ LED Module



# 3" Koto™ Dedicated LED ICA Housings



3" ICA Maximum Adjustability Housing

New Construction

CAT NO. SPECIFICATIONS

EL386ICA Maximum Adjustability

### 3" Pex™ Trimless



# **Compatible** Products



For use with 3" Koto™ Twist-&-Lock Trimless

# Koto™Architectural LED Light Engine



## 3" Koto™ Architectural Recessed Housings



3" High Lumen Maximum Adjustability ICA Housing 1500 Im (18.9W) w/ELK21 Series Module Not for use with ELK19 Series Module New Construction

| CAT NO.    | SPECIFICATIONS                      |
|------------|-------------------------------------|
| E3LK53ICA  | 15.7W - 120V - Triac/ELV            |
| E3LK54ICAD | 15.7W - 120/277V<br>0-10V/Triac/ELV |
| E3LK85ICAD | 18.9W - 120/277V<br>0-10V/Triac/ELV |



3" Shallow Maximum Adjustability ICA Housing 850 Im (14.7M) w/ELK19 Series Module 1100 Im (14.7M) w/ELK21 Series Module New Construction

| CAT NO.    | SPECIFICATIONS             |
|------------|----------------------------|
| E3LK76ICA  | 120V - Triac/ELV           |
| E3LK77ICAD | 120/277V - 0-10V/Triac/ELV |
|            |