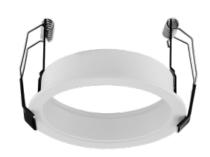

# 3" Knife Edge Wood Ceiling Trim

With Mounting Clips for use with Round Flush Mount Koto Trim Adaptor

#### **Features**

- Compatible with 3" Trimless Smooth Reflector (ELK315).
   Sold Separately
- 3" Die-Cast Round Adaptor with Mounting Clips.
- Compatible with ceilings up to 2" thick
- 3 7/8″ O.D.
- Lamp: Koto™ LED Module.

#### **Technical Details**

Construction: Diecast aluminum with a powder-coated finish.

**Installation:** For use with 3" Trimless Smooth Reflector (ELK315W). Sold separately. Compatible with ceilings up to 2" thick. Remove collar from housing before installing.