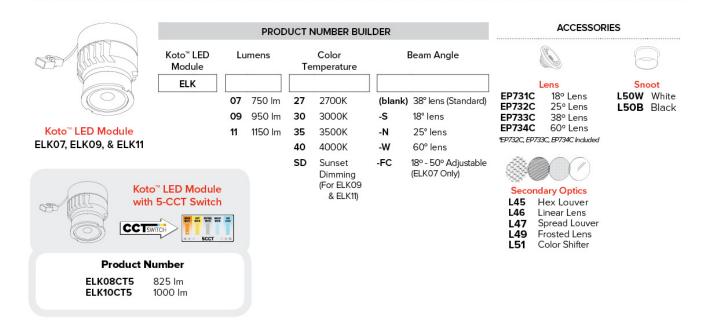

tor with Mounting Clips.
- Compatible with ceilings up to 2" thick
- 3 7/8″ O.D.
- Lamp: Koto™ LED Module.

#### **Technical Details**

Construction: Diecast aluminum with a powder-coated finish.

**Installation:** For use with 3" Trimless Smooth Reflector (ELK315W). Sold separately. Compatible with ceilings up to 2" thick. Remove collar from housing before installing.

**Lamp:** Koto<sup>™</sup> LED Module only.

#### **Options**





White

Rlack

#### **Dimensions**



#### **Product Numbers**

| Finish    |
|-----------|
| All White |
| All Black |
|           |

# Product Number Builder Example: EL3WCRW

3" Knife Edge Wood Ceiling Trim

Color Finish

**EL3WCR** 

W All White

B All Black

# **Compatible** Products



For use with 3" Koto™ Twist-&-Lock Trimless

#### Koto™ LED Module



# 3" Koto™ Dedicated LED ICA Housings



3" ICA Maximum Adjustability Housing

New Construction

CAT NO. SPECIFICATIONS

EL386ICA Maximum Adjustability

### 3" Pex™ Trimless



# **Compatible** Products



For use with 3" Koto™ Twist-&-Lock Trimless

# Koto™Architectural LED Light Engine



## 3" Koto™ Architectural Recessed Housings



3" High Lumen Maximum Adjustability ICA Housing 1500 Im (18.9W) w/ELK21 Series Module Not for use with ELK19 Series Module New Construction

| CAT NO.    | SPECIFICATIONS                      |
|------------|-------------------------------------|
| E3LK53ICA  | 15.7W - 120V - Triac/ELV            |
| E3LK54ICAD | 15.7W - 120/277V<br>0-10V/Triac/ELV |
| E3LK85ICAD | 18.9W - 120/277V<br>0-10V/Triac/ELV |



3" Shallow Maximum Adjustability ICA Housing 850 I