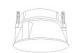

# 3" Knife Edge Wood Ceiling Trim

With Mounting Clips for use with Round Flush Mount Koto Trim Adaptor

#### **Features**

- Compatible with 3" Trimless Smooth Reflector (ELK315).
   Sold Separately
- 3" Die-Cast Round Adaptor with Mounting Clips.
- Compatible with ceilings up to 2" thick
- 3 7/8″ O.D.
- Lamp: Koto™ LED Module.

#### **Technical Details**

Construction: Diecast aluminum with a powder-coated finish.

**Installation:** For use with 3" Trimless Smooth Reflector (ELK315W). Sold separately. Compatible with ceilings up to 2" thick. Remove collar from housing before installing.