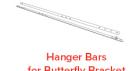

## 4" Accessories

CAT NO.

for Butterfly Bracket SPECIFICATIONS

FB27 Set of two 27" flat hanger bars for wood construction

Hanger Bars for Butterfly Bracket

CAT NO. SPECIFICATIONS CH26

Set of two 26" C-Channel hanger bars for T-Bar ceiling