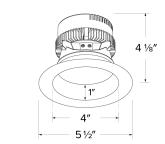

s are built to last with a 5-year Limited Warranty.

### Specifications

| Wattage      | 9.5, 13.5, 18W                       |  |  |  |
|--------------|--------------------------------------|--|--|--|
| Lumens       | 850, 1000, 1500 lm                   |  |  |  |
| Voltage      | 120/277V                             |  |  |  |
| Color Temp.  | 2700K, 3000K, 3500K,<br>4000K, 5000K |  |  |  |
| Dimmable     | 0-10V                                |  |  |  |
| Lamp Type    | LED                                  |  |  |  |
| CRI          | 90+                                  |  |  |  |
| Wet Location | Listed                               |  |  |  |
|              |                                      |  |  |  |

#### Options





All Black



All White

Haze/White Ring

#### Dimensions



### **Product Numbers**

| Lamp<br>type | Lumens                   | сст                                                                                                                                                            | Watts                                                                                                                                                                                                                                                                                                                                      | Voltage