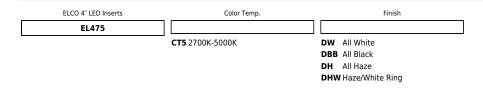

#### Options

All Black

All White

Haze/White Ring

### **Product Numbers**

| Lamp<br>type | Lumens                   | сст                                                                                                                                                            | Watts                                                                                                                                                                                                                                                                                                                                      | Voltage                                                                                                                                                                                                                                                                                                                                                                                                                                                                                                                                                                                                                                                                                                                                                                                                                                                                                                                                                                                                                                                                                                                                                                                                                                                                                                                                                                                                                                                                                                                                                                                                                                                                                                                                                                                                                                                                                                                                                                                                                                                                                                                                                                                                                                                                                                                                                                                                                                                               | Dimming                                                                                                                                                                                                                                                                                                                                                                                                                                                                                                                       | Finish                                                                                                                                                                                                                                                                                                                                                                                                                                                                                                                                                                               |
|--------------|--------------------------|----------------------------------------------------------------------------------------------------------------------------------------------------------------|--------------------------------------------------------------------------------------------------------------------------------------------------------------------------------------------------------------------------------------------------------------------------------------------------------------------------------------------|-----------------------------------------------------------------------------------------------------------------------------------------------------------------------------------------------------------------------------------------------------------------------------------------------------------------------------------------------------------------------------------------------------------------------------------------------------------------------------------------------------------------------------------------------------------------------------------------------------------------------------------------------------------------------------------------------------------------------------------------------------------------------------------------------------------------------------------------------------------------------------------------------------------------------------------------------------------------------------------------------------------------------------------------------------------------------------------------------------------------------------------------------------------------------------------------------------------------------------------------------------------------------------------------------------------------------------------------------------------------------------------------------------------------------------------------------------------------------------------------------------------------------------------------------------------------------------------------------------------------------------------------------------------------------------------------------------------------------------------------------------------------------------------------------------------------------------------------------------------------------------------------------------------------------------------------------------------------------------------------------------------------------------------------------------------------------------------------------------------------------------------------------------------------------------------------------------------------------------------------------------------------------------------------------------------------------------------------------------------------------------------------------------------------------------------------------------------------------|-------------------------------------------------------------------------------------------------------------------------------------------------------------------------------------------------------------------------------------------------------------------------------------------------------------------------------------------------------------------------------------------------------------------------------------------------------------------------------------------------------------------------------|--------------------------------------------------------------------------------------------------------------------------------------------------------------------------------------------------------------------------------------------------------------------------------------------------------------------------------------------------------------------------------------------------------------------------------------------------------------------------------------------------------------------------------------------------------------------------------------|
| LED          | 850,<br>1000,<br>1500 lm | 2700K,<br>3000K,<br>3500K,<br>4000K,<br>5000K                                                                                                                  | 9.5,<br>13.5,<br>18W                                                                                                                                                                                                                                                                                                                       | 120/277V                                                                                                                                                                                                                                                                                                                                                                                                                                                                                                                                                                                                                                                                                                                                                                                                                                                                                                                                                                                                                                                                                                                                                                                                                                                                                                                                                                                                                                                                                                                                                                                                                                                                                                                                                                                                                                                                                                                                                                                                                                                                                                                                                                                                                                                                                                                                                                                                                                                              | 0-10V                                                                                                                                                                                                                                                                                                                                                                                                                                                                                                                         | All White                                                                                                                                                                                                                                                                                                                                                                                                                                                                                                                                                                            |
| LED          | 850,<br>1000,<br>1500 lm |                                                                                                                                                                |                                                                                                                                                                                                                                                                                                                                            | 120/277V                                                                                                                                                                                                                                                                                                                                                                                                                                                                                                                                                                                                                                                                                                                                                                                                                                                                                                                                                                                                                                                                                                                                                                                                                                                                                                                                                                                                                                                                                                                                                                                                                                                                                                                                                                                                                                                                                                                                                                                                                                                                                                                                                                                                                                                                                                                                                                                                                                                              | 0-10V                                                                                                                                                                                                                                                                                                                                                                                                                                                                                                                         | All Haze                                                                                                                                                                                                                                                                                                                                                                                                                                                                                                                                                                             |
| LED          | 850,<br>1000,<br>1500 lm | 2700K,<br>3000K,<br>3500K,<br>4000K,<br>5000K                                                                                                                  | 9.5,<br>13.5,<br>18W                                                                                                                                                                                                                                                                                                                       | 120/277V                                                                                                                                                                                                                                                                                                                                                                                                                                                                                                                                                                                                                                                                                                                                                                                                                                                                                                                                                                                                                                                                                                                                                                                                                                                                                                                                                                                                                                                                                                                                                                                                                                                                                                                                                                                                                                                                                                                                                                                                                                                                                                                                                                                                                                                                                                                                                                                                                                                              | 0-10V                                                                                                                                                                                                                                                                                                                                                                                                                                                                                                                         | All Black                                                                                                                                                                                                                                                                                                                                                                                                                                                                                                                                                                            |
| LED          | 850,<br>1000,<br>1500 lm | 2700K,<br>3000K,<br>3500K,<br>4000K,<br>5000K                                                                                                                  | 9.5,<br>13.5,<br>18W                                                                                                                                                                                                                                                                                                                       | 120/277V                                                                                                                                                                                                                                                                                                                                                                                                                                                                                                                                                                                                                                                                                                                                                                                                                                                                                                                                                                                                                                                                                                                                                                                                                                                                                                                                                                                                                                                                                                                                                                                                                                                                                                                                                                                                                                                                                                                                                                                                                                                                                                                                                                                                                                                                                                                                                                                                                                                              | 0-10V                                                                                                                                                                                                                                                                                                                                                                                                                                                                                                                         | Haze/White<br>Ring                                                                                                                                                                                                                                                                                                                                                                                                                                                                                                                                                                   |
|              | type<br>LED<br>LED       | type Lumens   LED 1000,<br>1500 lm   LED 850,<br>1000,<br>1500 lm   LED 850,<br>1000,<br>1500 lm   LED 850,<br>1000,<br>1500 lm   LED 850,<br>1000,<br>1500 lm | type Lumens CC1   type 2700K,<br>3000K,<br>1500 im 3000K,<br>3500K,<br>5000K   LED 1000,<br>1500 im 3500K,<br>5000K   LED 1000,<br>1500 im 3500K,<br>5000K   LED 1000,<br>1500 im 3500K,<br>5000K   LED 1000,<br>1500 im 3500K,<br>5000K   LED 1000,<br>1500 im 3500K,<br>3000K,<br>5000K   LED 1000,<br>1500 im 3500K,<br>3000K,<br>5000K | type Lumens CC1 Watts   type 2700K,<br>1000,<br>1500 im 3000K,<br>3500K,<br>5000K 9.5,<br>3500K,<br>18W   LED 1000,<br>1500 im 3000K,<br>4000K,<br>3500K,<br>1500 im 13.5,<br>4000K,<br>1500 im   LED 1000,<br>1500 im 3500K,<br>3500K,<br>1500 im 13.5,<br>4000K,<br>1500 im   LED 1000,<br>3500K,<br>1500 im 3500K,<br>4000K,<br>3500K,<br>13.5,<br>1500 im 13.5,<br>4000K,<br>13.5,<br>3000K,<br>9.5,<br>3000K,<br>9.5,<br>3000K,<br>9.5,<br>3000K,<br>9.5,<br>3000K,<br>9.5,<br>3000K,<br>9.5,<br>3000K,<br>9.5,<br>3000K,<br>9.5,<br>3000K,<br>9.5,<br>3000K,<br>9.5,<br>3000K,<br>9.5,<br>3000K,<br>9.5,<br>3000K,<br>9.5,<br>3000K,<br>9.5,<br>3000K,<br>9.5,<br>3000K,<br>9.5,<br>3000K,<br>9.5,<br>3000K,<br>9.5,<br>3000K,<br>9.5,<br>3000K,<br>9.5,<br>3000K,<br>9.5,<br>3000K,<br>9.5,<br>3000K,<br>9.5,<br>3000K,<br>9.5,<br>3000K,<br>9.5,<br>3000K,<br>9.5,<br>3000K,<br>9.5,<br>3000K,<br>9.5,<br>3000K,<br>9.5,<br>3000K,<br>9.5,<br>3000K,<br>9.5,<br>3000K,<br>9.5,<br>3000K,<br>9.5,<br>3000K,<br>9.5,<br>3000K,<br>9.5,<br>3000K,<br>9.5,<br>3000K,<br>9.5,<br>3000K,<br>9.5,<br>3000K,<br>9.5,<br>3000K,<br>9.5,<br>3000K,<br>9.5,<br>3000K,<br>9.5,<br>3000K,<br>9.5,<br>3000K,<br>9.5,<br>3000K,<br>9.5,<br>3000K,<br>9.5,<br>3000K,<br>9.5,<br>3000K,<br>9.5,<br>3000K,<br>9.5,<br>3000K,<br>9.5,<br>3000K,<br>9.5,<br>3000K,<br>9.5,<br>3000K,<br>9.5,<br>3000K,<br>9.5,<br>3000K,<br>9.5,<br>3000K,<br>9.5,<br>3000K,<br>9.5,<br>3000K,<br>9.5,<br>3000K,<br>9.5,<br>3000K,<br>9.5,<br>3000K,<br>9.5,<br>3000K,<br>9.5,<br>3000K,<br>9.5,<br>3000K,<br>9.5,<br>3000K,<br>9.5,<br>3000K,<br>9.5,<br>3000K,<br>9.5,<br>3000K,<br>9.5,<br>3000K,<br>9.5,<br>3000K,<br>9.5,<br>3000K,<br>9.5,<br>3000K,<br>9.5,<br>3000K,<br>9.5,<br>3000K,<br>9.5,<br>3000K,<br>9.5,<br>3000K,<br>9.5,<br>3000K,<br>9.5,<br>3000K,<br>9.5,<br>3000K,<br>9.5,<br>3000K,<br>9.5,<br>3000K,<br>9.5,<br>3000K,<br>9.5,<br>3000K,<br>9.5,<br>3000K,<br>3000K,<br>9.5,<br>3000K,<br>9.5,<br>3000K,<br>9.5,<br>3000K,<br>9.5,<br>3000K,<br>9.5,<br>3000K,<br>9.5,<br>3000K,<br>9.5,<br>3000K,<br>9.5,<br>3000K,<br>9.5,<br>3000K,<br>9.5,<br>3000K,<br>9.5,<br>3000K,<br>9.5,<br>3000K,<br>9.5,<br>3000K,<br>9.5,<br>3000K,<br>9.5,<br>3000K,<br>9.5,<br>3000K,<br>9.5,<br>3000K,<br>9.5,<br>3000K,<br>9.5,<br>3000K,<br>9.5,<br>3000K,<br>9.5,<br>3000K,<br>9.5,<br>3000K,<br>9.5,<br>3000K,<br>9.5,<br>3000K,<br>9.5,<br>3000K,<br>9.5,<br>3000K,<br>9.5,<br>3000K | type Lumens CC1 watts vortage   type 2700K,<br>1500 im 3000K,<br>3500K,<br>1500 im 9.5,<br>3000K,<br>1350 ik 120/277V   LED 1500 im 4000K,<br>3500K,<br>1500 im 135,<br>4000K,<br>18W 120/277V   LED 1000,<br>1500 im 3500K,<br>4000K,<br>1500 im 13.5,<br>4000K,<br>18W 120/277V   LED 1000,<br>1500 im 3500K,<br>4000K,<br>1500 im 13.5,<br>120/277V 120/277V   LED 100,<br>3500K,<br>1500 im 3500K,<br>3000K,<br>13.5,<br>120/277V 120/277V   LED 100,<br>3500K,<br>1500 im 3500K,<br>3000K,<br>13.5,<br>120/277V 120/277V | type Lumens CC1 watts vortage Dimming   type 2700K,<br>1000,<br>1500 Im 3500K,<br>3500K,<br>5000K 9.5,<br>120/277V 0-10V   LED 1000,<br>1500 Im 3500K,<br>4000K,<br>1500 Im 120/277V 0-10V   LED 1000,<br>1500 Im 3500K,<br>4000K,<br>1500 Im 120/277V 0-10V   LED 1000,<br>1500 Im 3500K,<br>4000K,<br>1500 Im 120/277V 0-10V   LED 1000 Im 3500K,<br>3000K,<br>5000K 120/277V 0-10V   LED 1000 Im 3500K,<br>3000K,<br>5000K 120/277V 0-10V   LED 1000,<br>1500 Im 3500K,<br>3000K,<br>5000K 120/277V 0-10V   LED 1000,<br>1500 Im 3500K,<br>3000K, 9.5,<br>120/277V 120/277V 0-10V |

### Product Number Builder Example: EL475CT5DW