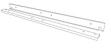

## 4" Accessories

CAT NO.

for Butterfly Bracket SPECIFICATIONS

FB27 Set of two 27" flat hanger bars for wood construction

Hanger Bars for Butterfly Bracket

CAT NO. SPECIFICATIONS CH26

Set of two 26" C-Channel hanger bars for T-Bar ceiling