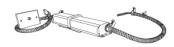

IONS

14W, 120/277V

CAT NO.

EL490RICDXA



2-Hour Fire Rated 4" 0-10V Dedicated LED Housing **New Construction** 

| CAT NO.        | SPECIFICATIONS    |
|----------------|-------------------|
| EL490ICDXA     | 14W, 120/277V     |
| EL490ICDXA-B   | Buttefly Bracket  |
| EL490ICDXA-EM5 | Emergency Back-Up |

| CAT NO.      | SPECIFICATIONS              |  |  |  |  |
|--------------|-----------------------------|--|--|--|--|
| EL49FICDXA   | 7 ¾" Height - 14W, 120/277V |  |  |  |  |
| EL49FICDXA-B | Buttefly Bracket            |  |  |  |  |

## 4" Accessories



CAT NO.

for Butterfly Bracket SPECIFICATIONS

FB27 Set of two 27" flat hanger bars for wood construction



Hanger Bars for Butterfly Bracket

CAT NO. SPECIFICATIONS CH26

Set of two 26" C-Channel hanger bars for T-Bar ceiling



**Emergency Battery Backup** 

CAT NO. SPECIFICATIONS KEM-LD5

8W, 120/277V