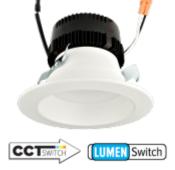

# 4" 0-10V LED Inserts with 5-CCT and 3-Lumen Switch

This unique Ply System 0-10V dimmable LED Insert gives you the options you are looking for in one fixture. Engineered with energy-efficient LED technology and with a 120/277V 0-10V dimmable driver for a budget friendly 0-10V solution. Switch to desired Color Temperature (2700K, 3000K, 3500K, 4000K or 5000K) and Lumen Output (850 lm, 1000 lm, 1500 lm) by using manual switch located on module. Designed to be used for New Construction, Remodel with ELCO Ply<sup>™</sup> System Housings or as a retrofit with existing housings.

#### Features

- Manual switch to choose desired Color Temperature and Lumen Output
- 0-10V Dimmable
- 120/277V Driver
- Soft white lens provides smooth lumen distribution and eliminates LED pixelation
- Deep set LED trim reduces glare while providing even illumination
- 90+ CRI for extremely accurate color rendering
- CA Title 24, ETL listed, ENERGY STAR, JA8-2016-E
- Life span of 50,000 hours L70
- Patent Pending

#### Options

All Black

All White

Haze/White Ring