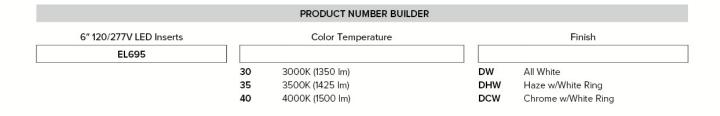

## 6" Ply™ 0-10V Dimmable, 120/277V LED Inserts

Round Insert

EL695 Finishes: (DW, DHW, DCW)