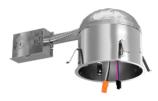

# 6" 0-10V Shallow Remodel Dedicated LED Housing

#### Features

- Wired for 0-10V Dimming
- Airtight rated
- 120/277V Input
- Meets restricted air flow requirements (per ASTM E-283)
- Shallow for Non-IC Application

## **Compatible** Products

For use with Dedicated 6" IC LED Housings