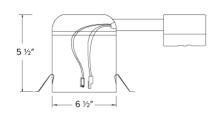

Project name:

Fixture type:

Date:

# 6" 0-10V Shallow Remodel Dedicated LED Housing



#### Features

- Wired for 0-10V Dimming
- Airtight rated
- 120/277V Input
- Meets restricted air flow requirements (per ASTM E-283)
- Shallow for Non-IC Application

### Specifications

| Voltage   | 120/277V        |  |
|-----------|-----------------|--|
| Dimmable  | 0-10V/Triac/ELV |  |
| Lamp Type | LED             |  |

### Dimensions



### **Product Numbers**

| Item        | Lamp type | Voltage  | Dimming         |
|-------------|-----------|----------|-----------------|
| EL760RICDXA | LED       | 120/277V | 0-10V/Triac/ELV |

## **Compatible** Products



For use with Dedicated 6" IC LED Housings

## 6" Ply™ 0-10V Dimmable, 120/277V LED Inserts

Round Insert

EL695 Finishes: (DW, DHW, DCW)



### 6" Ply™ 0-10V Dimmable, 120/277V Adjustable LED Inserts