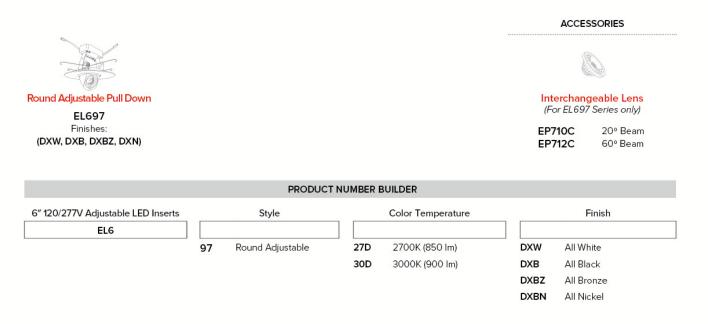

Dedicated LED Housing



#### Features

- Wired for 0-10V Dimming
- Airtight rated
- 120/277V Input
- Meets restricted air flow requirements (per ASTM E-283)
- Shallow for Non-IC Application

### Specifications

| Voltage   | 120/277V        |  |
|-----------|-----------------|--|
| Dimmable  | 0-10V/Triac/ELV |  |
| Lamp Type | LED             |  |

### Dimensions



### **Product Numbers**

| Item        | Lamp type | Voltage  | Dimming         |
|-------------|-----------|----------|-----------------|
| EL760RICDXA | LED       | 120/277V | 0-10V/Triac/ELV |

## **Compatible** Products



For use with Dedicated 6" IC LED Housings

## 6" Ply™ 0-10V Dimmable, 120/277V LED Inserts

Round Insert

EL695 Finishes: (DW, DHW, DCW)



### 6" Ply™ 0-10V Dimmable, 120/277V Adjustable LED Inserts