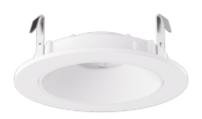

# Pex™ 4" Round Shallow Reflector

Pex™ Precision die-cast trims with twist-&-lock system for easy Koto™ Module installation

#### **Features**

- 4" Round Shallow Reflector.
- Convenient twist-lock design for easy installation.
- Lamp: Koto™ LED Module.
- Wet location rated.

#### **Technical Details**

**Construction:** Diecast aluminum with a powder coated finish.

**Installation:** Twist-lock design allows for easy mounting onto the Koto™ LED

 $\qquad \qquad \mathsf{Module}.$ 