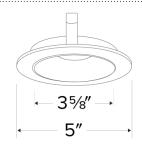

#### **Features**

- 4" Round Shallow Reflector.
- Convenient twist-lock design for easy installation.
- Lamp: Koto™ LED Module.
- Wet location rated.

#### **Technical Details**

**Construction:** Diecast aluminum with a powder coated finish.

**Installation:** Twist-lock design allows for easy mounting onto the Koto™ LED

 $\qquad \qquad \mathsf{Module}.$ 