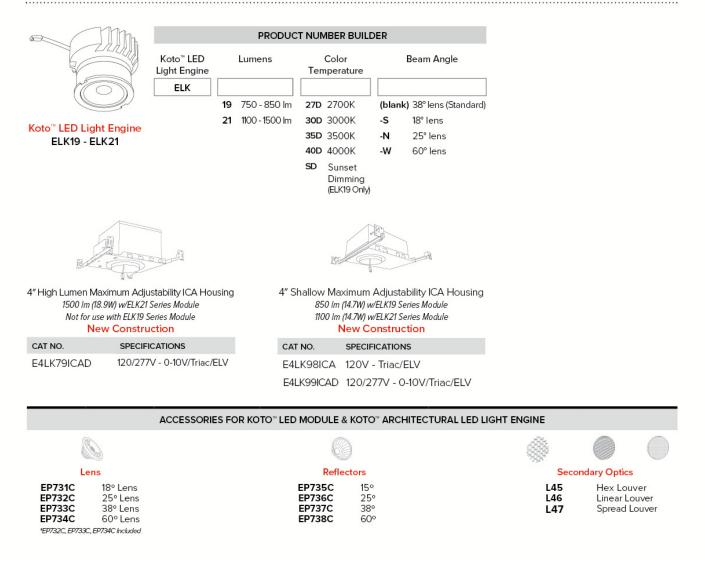

## Koto<sup>™</sup> Architectural LED Light Engine & 4″ Architectural ICA Housings