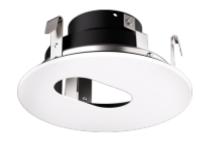

# **Pex<sup>™</sup> 4" Slot Aperture**

Pex<sup>™</sup> Precision die-cast adjustable trims with twist-&-lock system for easy Koto<sup>™</sup> Module installation

#### Features

- 45° Adjustability.
- 5″ O.D.
- Convenient twist-lock design for easy installation.
- Damp Location Rated.
- Lamp: Koto™ LED Module.
  Becommended to be used with Maximum A
- Recommended to be used with Maximum Adjustability Housings