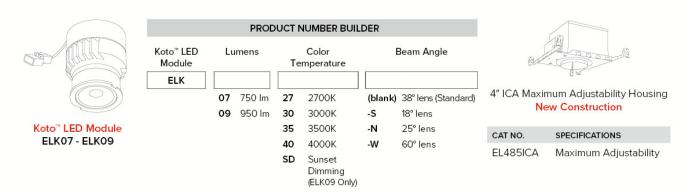

Lamp: Koto™ LED Module.
  Becommended to be used with Maximum A
- Recommended to be used with Maximum Adjustability Housings

### **Technical Details**

Construction: Diecast aluminum with a powder coated finish.

Installation: Twist-lock design allows for easy mounting onto the Koto™ LED Module.

Lamp: Koto<sup>™</sup> LED Module.



### **Product Numbers**

| Item     | Finish                     |
|----------|----------------------------|
| ELK4130W | Black Slot with White Trim |
|          |                            |

## Product Number Builder Example: ELK4130W

Pex<sup>™</sup> 4″ Slot Aperture

ELK4130

Finish

W Black Slot w/ White Trim

# **Compatible** Products



For use with 4" Koto<sup>™</sup> Twist-&-Lock Trims

# Koto<sup>™</sup> LED Module & 4" Dedicated LED ICA Housing



## Koto<sup>™</sup> Architectural LED Light Engine & 4″ Architectural ICA Housings