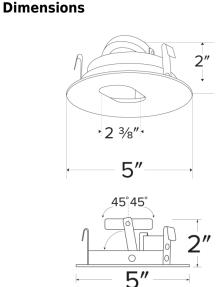

#### Features

- 45° Adjustability.
- 5″ O.D.
- Convenient twist-lock design for easy installation.
- Damp Location Rated.
- Lamp: Koto™ LED Module.
  Becommended to be used with Maximum A
- Recommended to be used with Maximum Adjustability Housings

### **Technical Details**

Construction: Diecast aluminum with a powder coated finish.

Installation: Twist-lock design allows for easy mounting onto the Koto™ LED Module.

Lamp: Koto<sup>™</sup> LED Module.