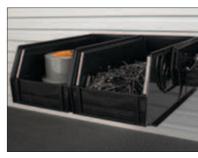

## Storage Bin

- Slot on bin fronts allow for applying labels
- Hook onto wall track 792.00.000

Material: Plastic; Color: black

| AxB                          | С  | Item No.   |
|------------------------------|----|------------|
| 133 x 108 (5 1/4" x 4 1/4")  | 3" | 792.02.380 |
| 184 x 108 (7 1/4" x 4 1/4")  | 3" | 792.02.381 |
| 273 x 140 (10 3/4" x 5 1/2") | 5" | 792.02.382 |