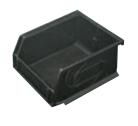

## Storage Bin

- Slot on bin fronts allow for applying labels
- Hook onto wall track 792.00.000

Material: Plastic; Color: black

| AxB                          | С  | Item No.   |
|------------------------------|----|------------|
| 133 x 108 (5 1/4" x 4 1/4")  | 3" | 792.02.380 |
| 184 x 108 (7 1/4" x 4 1/4")  | 3" | 792.02.381 |
| 273 x 140 (10 3/4" x 5 1/2") | 5" | 792.02.382 |