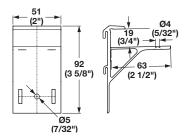

### **Small Shelf Bracket**

- Used with wall track 792.00.000
- Cover cap, 792.02.349 sold separately, secures the bracket to the wall track, allowing the bracket to be repositioned horizontally
- Made for a 19 mm (3/4") thick shelf
- Application determines number of supports needed
- Recommended for a max. shelf depth of 305 mm (12") and weight up to 50 lbs, provided track is properly secured to studs

Material: Aluminum

| Finish        | Item No.   |
|---------------|------------|
| matt aluminum | 792.02.060 |

Dimensions in mm Inches are approximate