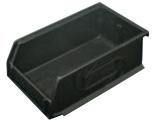

## Storage Bin

- Slot on bin fronts allow for applying labels
- Hook onto wall track 792.00.000

Material: Plastic; Color: black

| AxB                          | С  | Item No.   |
|------------------------------|----|------------|
| 133 x 108 (5 1/4" x 4 1/4")  | 3" | 792.02.380 |
| 184 x 108 (7 1/4" x 4 1/4")  | 3" | 792.02.381 |
| 273 x 140 (10 3/4" x 5 1/2") | 5" | 792.02.382 |