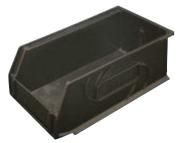

## Storage Bin

- Slot on bin fronts allow for applying labels
- Hook onto wall track 792.00.000

Material: Plastic; Color: black

| AxB                          | С  | Item No.   |
|------------------------------|----|------------|
| 133 x 108 (5 1/4" x 4 1/4")  | 3" | 792.02.380 |
| 184 x 108 (7 1/4" x 4 1/4")  | 3" | 792.02.381 |
| 273 x 140 (10 3/4" x 5 1/2") | 5" | 792.02.382 |