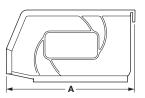

## Storage Bin

- Slot on bin fronts allow for applying labels
- Hook onto wall track 792.00.000

Material: Plastic; Color: black

| AxB                          | С  | Item No.   |
|------------------------------|----|------------|
| 133 x 108 (5 1/4" x 4 1/4")  | 3" | 792.02.380 |
| 184 x 108 (7 1/4" x 4 1/4")  | 3" | 792.02.381 |
| 273 x 140 (10 3/4" x 5 1/2") | 5" | 792.02.382 |