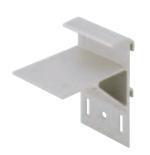

### **Small Shelf Bracket**

- Used with wall track 792.00.000
- Cover cap, 792.02.349 sold separately, secures the bracket to the wall track, allowing the bracket to be repositioned horizontally
- Made for a 19 mm (3/4") thick shelf
- Application determines number of supports needed
- Recommended for a max. shelf depth of 305 mm (12") and weight up to 50 lbs, provided track is properly secured to studs

Material: Aluminum

| Finish        | Item No.   |
|---------------|------------|
| matt aluminum | 792.02.060 |

Dimensions in mm Inches are approximate