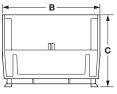

## Storage Bin

- Slot on bin fronts allow for applying labels
- Hook onto wall track 792.00.000

Material: Plastic; Color: black

| AxB                          | С  | Item No.   |
|------------------------------|----|------------|
| 133 x 108 (5 1/4" x 4 1/4")  | 3" | 792.02.380 |
| 184 x 108 (7 1/4" x 4 1/4")  | 3" | 792.02.381 |
| 273 x 140 (10 3/4" x 5 1/2") | 5" | 792.02.382 |