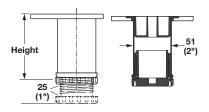

#### Leveler

- Adjustable: Offers customization and flexibility for quick installation
- Fluted aluminum tube is strong and non-corrosive in damp conditions
- Tube is easy to cut for custom lengths (saw blade for cutting non-ferrous metals recommended)
- Adjustable foot is pre-inserted in tube
- Offers + 25 mm (1") of adjustment
- Press fit tube onto surface-mounted base plate
- Base plate can be mounted and used as a glide during production
- Levelers are for added support, secure cabinets to wall Static weight rating: 160 kg (352 lbs.) per leg

Material: Tube: Aluminum

Base plate/adjustable foot: Plastic; Color: black

| Height      | Matt Aluminum | Black      |
|-------------|---------------|------------|
| 90 (3 1/2") | 792.01.080    | 792.01.380 |
| 152 (6")    | 792.01.081    | 792.01.381 |
| 228 (9")    | 792.01.082    | 792.01.382 |
| 305 (12")   | 792.01.083    | -          |