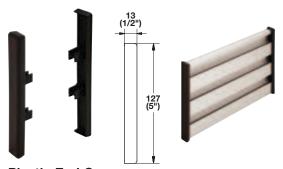

#### **Plastic End Caps**

- Covers the ends of one piece of wall track above for a finished look
- · Cannot be used on tracks that overlap above or below each other
- Attaches to the wall track with attached dowels that slide into the end of the track

W X H: 13 x 127 mm (5" x 1/2")

#### Material: Plastic

| Color | Item No.   |
|-------|------------|
| black | 792.00.320 |