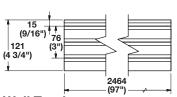

#### **Supplied With**

25 pcs.

HAFELE

- Covers the ends of the wall track for a finished look
- · Attaches to the wall track with mounting tape below
- Cut with a circular saw with a non-ferrous blade W x H: 24 x 2438 mm (15/16" x 96")

#### Material: Aluminum

Aluminum Edge Profile

| Finish        | Item No.   |
|---------------|------------|
| matt aluminum | 792.01.000 |