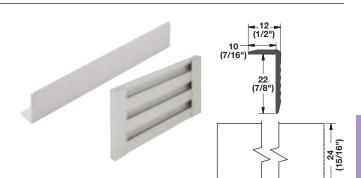

#### **Supplied With**

25 pcs.

HAFELE

- Covers the ends of the wall track for a finished look
- · Attaches to the wall track with mounting tape below
- Cut with a circular saw with a non-ferrous blade W x H: 24 x 2438 mm (15/16" x 96")

#### Material: Aluminum

Aluminum Edge Profile

| Finish        | Item No.   |
|---------------|------------|
| matt aluminum | 792.01.000 |