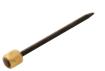

#### Nail

- For wall track installation
- Used as a temporary means to position the wall track
- Once position is determined, locate studs in the wall and drill a 5 mm (3/16") hole in the top and bottom channel of track to secure track with screws below W x L: 1.4 x 30 mm (1/16" x 1 3/16")

Material: Body: Steel; Color: black; Head: Brass

| Item No.   | Packing           |
|------------|-------------------|
| 792.01.997 | 1 pkg. (500 pcs.) |
| 792.01.998 | 1 pkg. (50 pcs.)  |