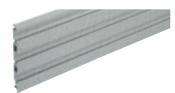

#### **Wall Track**

- For organization of hooks, bins, and baskets for garages, craft rooms, laundry rooms, etc.
- Can be used singly or configured into a panel by seamlessly overlapping the tracks above one another
- · Cut with a circular saw with a non-ferrous blade
- Attach tracks to studs in dry wall with pan head screws below

W x D X H: 2464 x 11 x 121 mm (97" x 4 3/4" x 1/2")

#### Material: Aluminum

| Finish        | Item No.   |
|---------------|------------|
| matt aluminum | 792.00.000 |