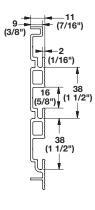

#### Nail

- For wall track installation
- Used as a temporary means to position the wall track
- Once position is determined, locate studs in the wall and drill a 5 mm (3/16") hole in the top and bottom channel of track to secure track with screws below W x L: 1.4 x 30 mm (1/16" x 1 3/16")

Material: Body: Steel; Color: black; Head: Brass

| Item No.   | Packing           |
|------------|-------------------|
| 792.01.997 | 1 pkg. (500 pcs.) |
| 792.01.998 | 1 pkg. (50 pcs.)  |