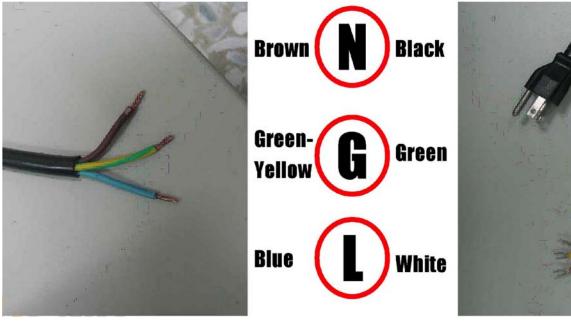

#### Connect Power Line

You can change the power connector or just connect the US type power cord in accessories pack.