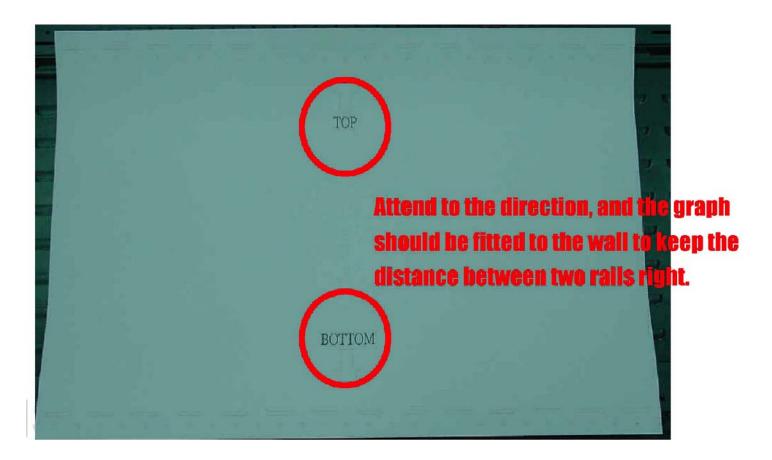

We also built this front cover with easy replacement structure which let user change the cover via several screws.

Place Mounting Rail Graph on Wall

Mounting Rail Graph is attached in accessories pack.

Drill the Mounting Hole According to the Graph

Drill the hole according to the graph properly, at least 15 holes per rail

• Assemble the Rails on Hole

**Top Rail** 

Note the difference between two rails.

**Bottom Rail** 

Mount EOD6400-SF on Wall and put the Fix Screws

Reference to another graph in accessories pack. Screw on the upper side of the top rail and down side on the bottom rail.