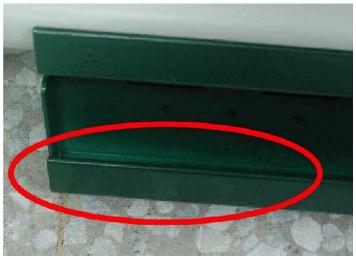

Drill the hole according to the graph properly, at least 15 holes per rail

• Assemble the Rails on Hole

**Top Rail** 

Note the difference between two rails.

**Bottom Rail** 

Mount EOD6400-SF on Wall and put the Fix Screws