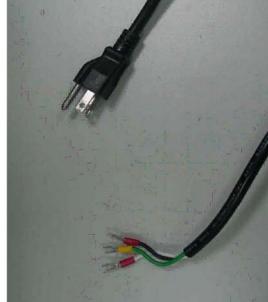

#### Connect Power Line

You can change the power connector or just connect the US type power cord in accessories pack.