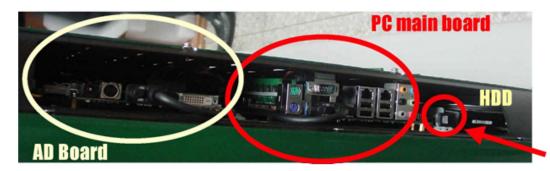

One Direction Flow Control

 AD Board Integration Provides Hardware OSD Interface, Remote Control and Auto-dimming Function

**Auto-dimming and IR remote receiver**(will be removed to front bezel next Ver.)