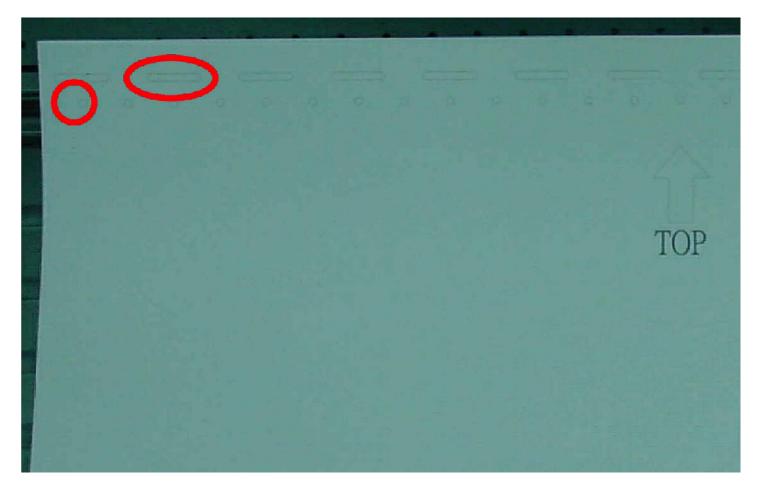

We also built this front cover with easy replacement structure which let user change the cover via several screws.

Place Mounting Rail Graph on Wall

Mounting Rail Graph is attached in accessories pack.

Drill the Mounting Hole According to the Graph

Drill the hole according to the graph properly, at least 15 holes per rail

• Assemble the Rails on Hole

**Top Rail** 

Note the difference between two rails.

**Bottom Rail** 

Mount EOD6400-SF on Wall and put the Fix Screws