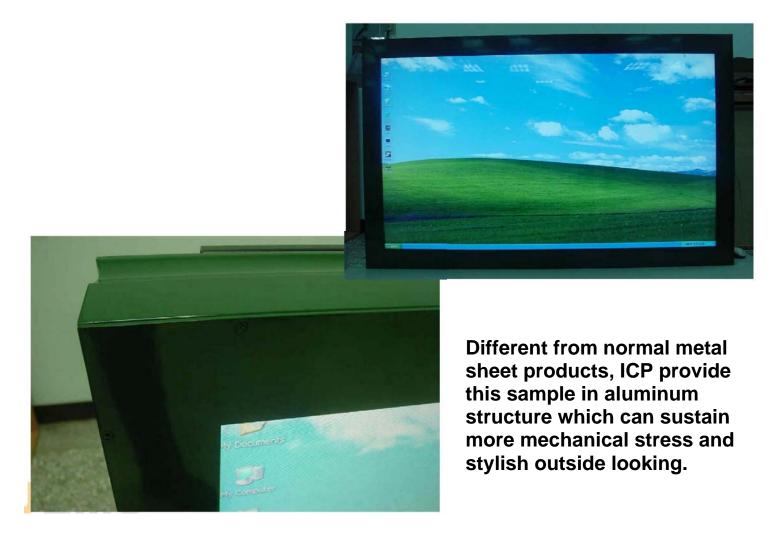

# **EOD6400-SF**Features and Assembly

64" Outdoor Digital Sigange LCD

One-Piece Flow Lean Management - Do it Right The First Time!



Adjustable Placement



Components and PC parts are mounted by aluminum rails and picks which could be easily moved and remounted.

One Direction Flow Control



 AD Board Integration Provides Hardware OSD Interface, Remote Control and Auto-dimming Function





**Auto-dimming and IR remote receiver**(will be removed to front bezel next Ver.)

• Aluminum Structure



#### Easy Replacement for Cover

We use reinforced acrylic plate as EOD6400-SFfront cover. This kind of material is very suitable for optical features and tough operating environment. The front cover also meet the IP64 Spec. which can resist life dust and water splitting.

We also built this front cover with easy replacement structure which let user change the cover via several screws.





Place Mounting Rail Graph on Wall

Mounting Rail Graph is attached in accessories pack.



Drill the Mounting Hole According to the Graph



Drill the hole according to the graph properly, at least 15 holes per rail

• Assemble the Rails on Hole

**Top Rail** 



Note the difference between two rails.

**Bottom Rail** 



Mount EOD6400-SF on Wall and put the Fix Screws



Reference to another graph in