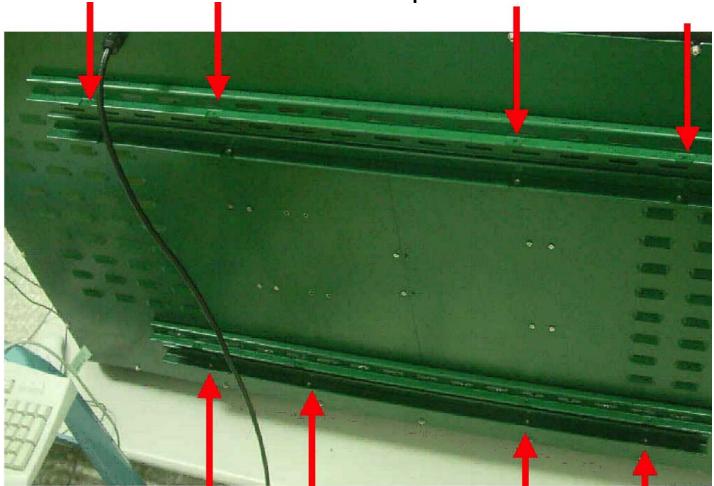

Drill the hole according to the graph properly, at least 15 holes per rail

• Assemble the Rails on Hole

**Top Rail** 

Note the difference between two rails.

**Bottom Rail** 

Mount EOD6400-SF on Wall and put the Fix Screws

Reference to another graph in accessories pack. Screw on the upper side of the top rail and down side on the bottom rail.