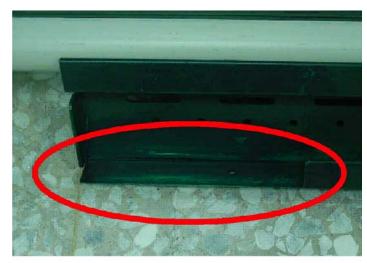

Drill the hole according to the graph properly, at least 15 holes per rail

• Assemble the Rails on Hole

**Top Rail** 

Note the difference between two rails.

**Bottom Rail** 

Mount EOD6400-SF on Wall and put the Fix Screws