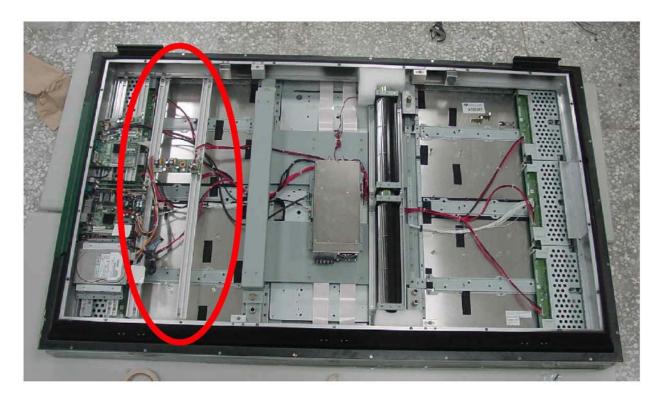

# **EOD6400-SF**Features and Assembly

64" Outdoor Digital Sigange LCD

One-Piece Flow Lean Management - Do it Right The First Time!

Adjustable Placement

Components and PC parts are mounted by aluminum rails and picks which could be easily moved and remounted.

• Aluminum Structure