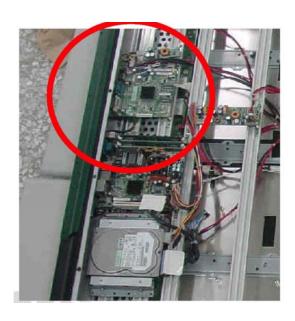

#### Configure PC Status

We pre-installed the Windows XP test version in this system with a 30 days trial serial number. If user want to install other OS, the device drivers are attached in accessories pack.