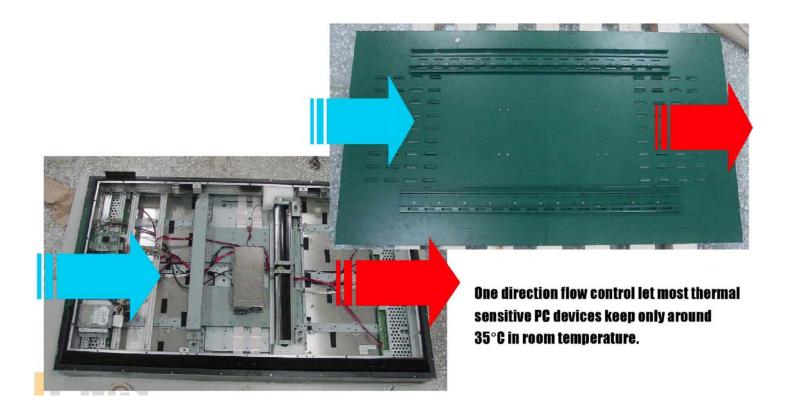

One Direction Flow Control

 AD Board Integration Provides Hardware OSD Interface, Remote Control and Auto-dimming Function

**Auto-dimming and IR remote receiver**(will be removed to front bezel next Ver.)