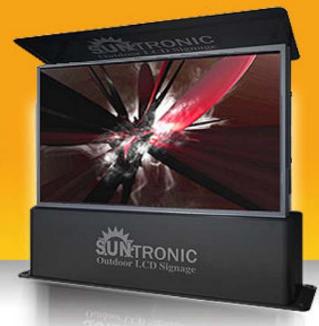

## 46" outdoor LCD GS4600

i-Tech's All-Weather/OutDoor Full-Sun environment SunLight Readable LCD monitors that allow you to view the display under the full sunlight. These affordable solutions are ready to deploy to any indoor and outdoor digital signage application for retails stores, restaurants, gas stations and many more....

We produce the largest and brightest SunLight Readable LCD Monitor in sizes from 32" to 65".