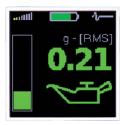

Values in traffic light colours tells you when to add the grease

Lubrication OK

Add grease

**)** 20

Easy to use: - One button operation - No instrument set up - Colour graphic display

- Heavy-Duty aluminium case