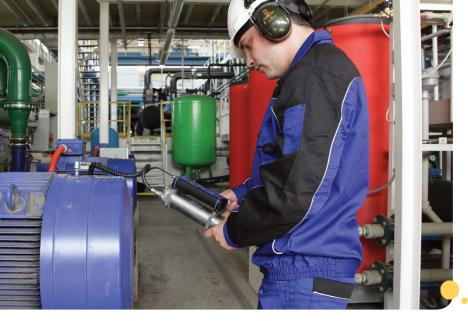

#### A4910 Lubri - Economize the lubrication process

The A4910 Lubri is a maintenance tool used for monitoring and control of the lubrication process. The A4910 Lubri measures the actual bearing lubrication status and informs the operator when the lubrication state is optimal. The A4910 Lubri helps to ensure that bearings will not be under or over lubricated.

Application of the A4910 Lubri extends the bearings life and saves lubricants. Headphones can be connected to listen to the bearing condition. The A4910 Lubri is simple to operate and also enables you to perform basic measurements and diagnosis of bearing condition.

Values in traffic light colours tells you when to add the grease

Lubrication OK

Add grease

**)** 20

Easy to use: - One button operation - No instrument set up - Colour graphic display

- Heavy-Duty aluminium case