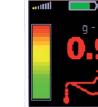

Values in traffic light colours tells you when to add the grease

Lubrication OK

Add grease

**)** 20

Easy to use: - One button operation - No instrument set up - Colour graphic display

- Heavy-Duty aluminium case