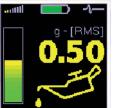

Values in traffic light colours tells you when to add the grease

Lubrication OK

Add grease

**)** 20

Easy to use: - One button operation - No instrument set up - Colour graphic display

- Heavy-Duty aluminium case