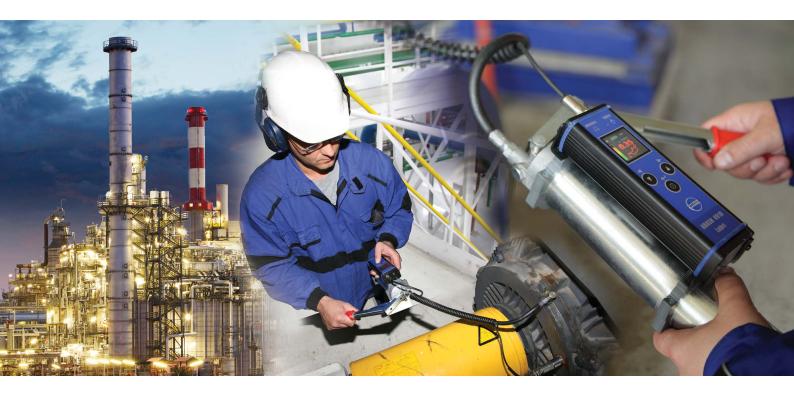

#### A4910 Lubri - Economize the lubrication process

The A4910 Lubri is a maintenance tool used for monitoring and control of the lubrication process. The A4910 Lubri measures the actual bearing lubrication status and informs the operator when the lubrication state is optimal. The A4910 Lubri helps to ensure that bearings will not be under or over lubricated.

Application of the A4910 Lubri extends the bearings life and saves lubricants. Headphones can be connected to listen to the bearing condition. The A4910 Lubri is simple to operate and also enables you to perform basic measurements and diagnosis of bearing condition.