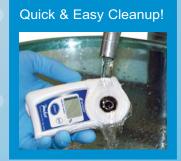

#### Measurement Method

1. Place the sample onto the prism surface.

3. The measurement value will be displayed in 3 seconds.

ISO9001

ASR REGISTERED

All ATAGO refractometers are designed and manufactured in Japan.