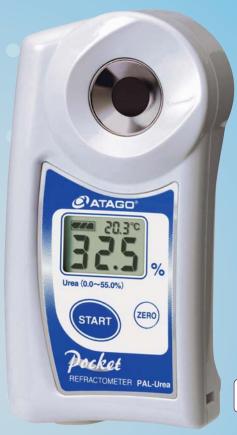

#### Digital Hand-held "Pocket" Refractometer

# PAL-Urea

The proven choice in Europe for fast, accurate measurements of Diesel Exhaust Fluid.

PAL-Urea quickly and accurately measures the urea concentration in emissions-reducing diesel exhaust fluid additives.

### **Features**

- Simple calibration with tap water
- Measurement in 3 seconds
- Convenient storage case
- Light & Compact, 100g
- Equipped with a strap holder option
- Extremely water resistant (IP65)
- External Light Interference (ELI)
- Automatic Temperature Compensation (ATC)
- Ergonomically designed for simple one-handed operation

## **Specifications**

Measurement range : Urea 0.0 to 55.0% (w/w)

Resolution : Urea 0.1% Measurement accuracy : Urea ±0.3% Measurement temperature : 10 to 40°C (ATC)

Sample volume : 0.3ml Measurement time : 3 seconds