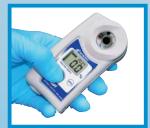

#### Measurement Method

1. Place the sample onto the prism surface.

3. The measurement value will be displayed in 3 seconds.

ISO9001

ASR REGISTERED

All ATAGO refractometers are designed and manufactured in Japan.