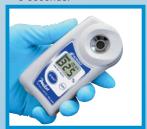

#### Digital Hand-held "Pocket" Refractometer

# PAL-Urea

The proven choice in Europe for fast, accurate measurements of Diesel Exhaust Fluid.

PAL-Urea quickly and accurately measures the urea concentration in emissions-reducing diesel exhaust fluid additives.

### **Features**

- Simple calibration with tap water
- Measurement in 3 seconds
- Convenient storage case
- Light & Compact, 100g
- Equipped with a strap holder option
- Extremely water resistant (IP65)
- External Light Interference (ELI)
- Automatic Temperature Compensation (ATC)
- Ergonomically designed for simple one-handed operation