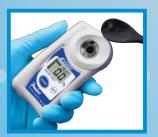

#### Measurement Method

1. Place the sample onto the prism surface.

3. The measurement value will be displayed in 3 seconds.

ISO9001

ASR REGISTERED

All ATAGO refractometers are designed and manufactured in Japan.