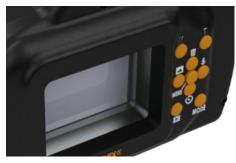

\*Excluding Battery Pack

Powerful LED Flash for low light imaging

Sleek & rugged SLR design

Soft touch buttons for ease of use

| Certification information         |                                                 |
|-----------------------------------|-------------------------------------------------|
| ATEX/IECEx Certificate No:        | TRAC13ATEX0046X / IECEx TRC 13.0016x            |
| ATEX/IECEx Certificate Type:      | Ex d IIB+H2 T6 Gb / II2G Gb T6                  |
| Ambient Temperature:              | Tamb -20C to +50C                               |
| General Information               |                                                 |
| Image download                    | High Speed USB (safe area only)                 |
| Image storage                     | 16GB                                            |
| Standard image capture resolution | 16 Megapixel                                    |
| Zoom                              | 3 x optical, 4 x digital zoom                   |
| Screen size                       | 2.7 inches                                      |
| Additional Features               | Anti shake, auto focus, macro, face recognition |
| Tripod mount                      | ¼ inch 20 TPI                                   |
| Detailed information              |                                                 |
| Body Material                     | Anodised aluminium with anti-static over mould  |
| Lens & LCD Material               | Armoured Glass                                  |
| Weight                            | 900g                                            |
| IP                                | 54                                              |
| Electrical information            |                                                 |
| Battery type                      | Removable & Rechargeable                        |
| Capacity                          | 1100mAh                                         |
| Cell type                         | NiMH                                            |