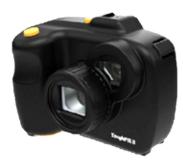

## EXPLOSION PROOF DIGITAL CAMERA FOR HAZARDOUS (VAPOUR) AREAS

**The ToughPIX II** explosion proof digital camera is designed and certified with the professional inspector in mind. ToughPIX II is ATEX certified Ex d IIB+H2 T6 Gb / II2G Gb T6, for use in hazardous areas. Weighing in at 900g\* ToughPIX II is lightest in class making it easier than ever to carry and transport.

With an IP54 industrial protection rating ToughPIX II has the ability to capture still images and high definition video in the most demanding industrial environments.

ToughPIX II makes close up and wide area photography possible with crisp and clear images using the built in macro feature, anti-shake technology, 3x optical and 4x digital zoom.

\*Excluding Battery Pack

Powerful LED Flash for low light imaging

Sleek & rugged SLR design

Soft touch buttons for ease of use

| Certification information         |                                                 |
|-----------------------------------|-------------------------------------------------|
| ATEX/IECEx Certificate No:        | TRAC13ATEX0046X / IECEx TRC 13.0016x            |
| ATEX/IECEx Certificate Type:      | Ex d IIB+H2 T6 Gb / II2G Gb T6                  |
| Ambient Temperature:              | Tamb -20C to +50C                               |
| General Information               |                                                 |
| Image download                    | High Speed USB (safe area only)                 |
| Image storage                     | 16GB                                            |
| Standard image capture resolution | 16 Megapixel                                    |
| Zoom                              | 3 x optical, 4 x digital zoom                   |
| Screen size                       | 2.7 inches                                      |
| Additional Features               | Anti shake, auto focus, macro, face recognition |
| Tripod mount                      | ¼ inch 20 TPI                                   |
| Detailed information              |                                                 |
| Body Material                     | Anodised aluminium with anti-static over mould  |
| Lens & LCD Material               | Armoured Glass                                  |
| Weight                            | 900g                                            |
| IP                                | 54                                              |
| Electrical information            |                                                 |
| Battery type                      | Removable & Rechargeable                        |
| Capacity                          | 1100mAh                                         |
| Cell type                         | NiMH                                            |