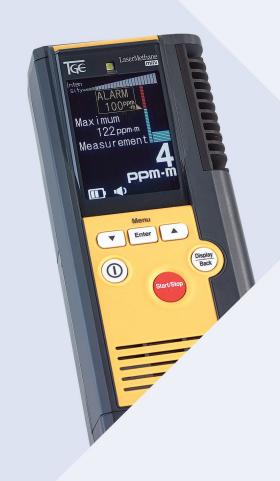

## Methane Detection at a Distance

LaserMethane mini (LMm) is a compact handheld detector for the detection of methane gas at a safe distance (0-100m). Using laser technology, methane leaks are located by pointing the laser beam towards the suspected leak, or along the survey line.

#### Quick and easy to use

| Point and shoot technology               | Requires little or no training and is easy to use |
|------------------------------------------|---------------------------------------------------|
| Compact and lightweight                  | Truly portable - fits easily in your pocket!      |
| Green guide laser light                  | Clear visibility including under strong sunlight  |
| Wide organic electroluminescence display | Clear and bright readout on screen                |