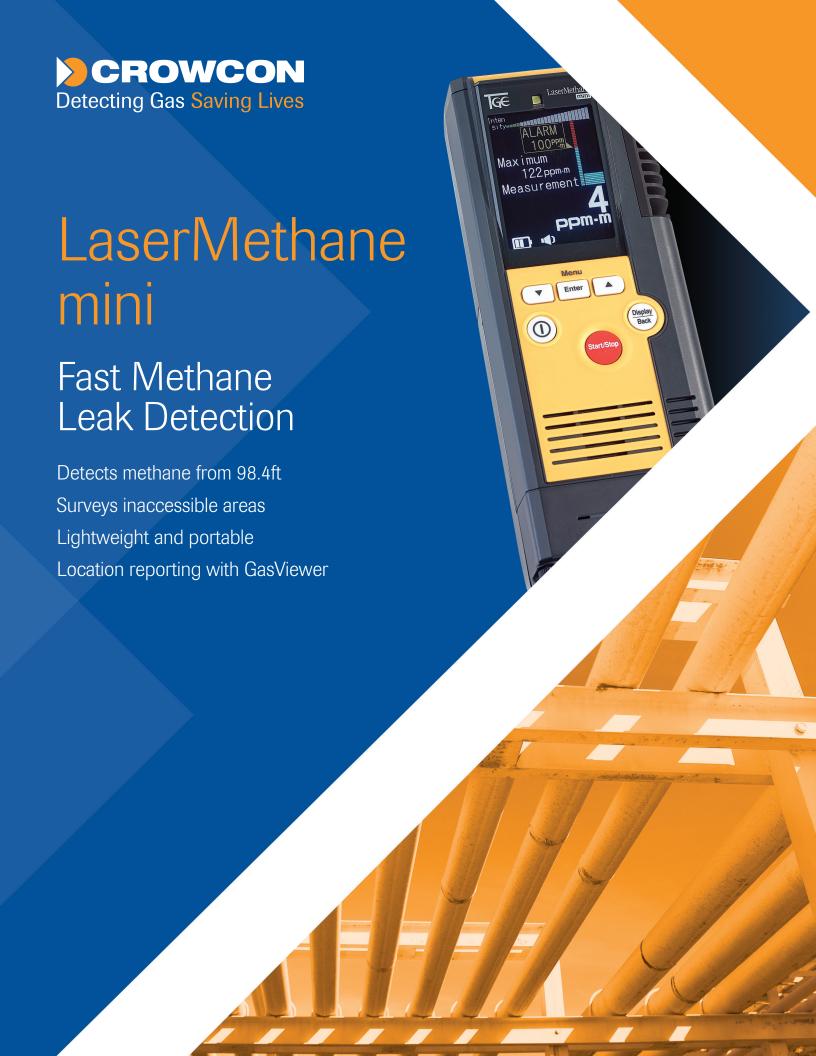

# LaserMethane mini

## Methane Detection at a Distance

LaserMethane mini (LMm) is a compact handheld detector for the detection of methane gas at a safe distance (0-100m). Using laser technology, methane leaks are located by pointing the laser beam towards the suspected leak, or along the survey line.

This revolutionary technology removes the need to access elevated places, reducing cost and improving the speed of leak detection activities. LMm is ideal for use in industrial, commercial, and research environments, anywhere that methane could be present and in need of locating or monitoring.

#### Quick and easy to use

| Point and shoot technology               | Requires little or no training and is easy to use |
|------------------------------------------|---------------------------------------------------|
| Compact and lightweight                  | Truly portable - fits easily in your pocket!      |
| Green guide laser light                  | Clear visibility including under strong sunlight  |
| Wide organic electroluminescence display | Clear and bright readout on screen                |