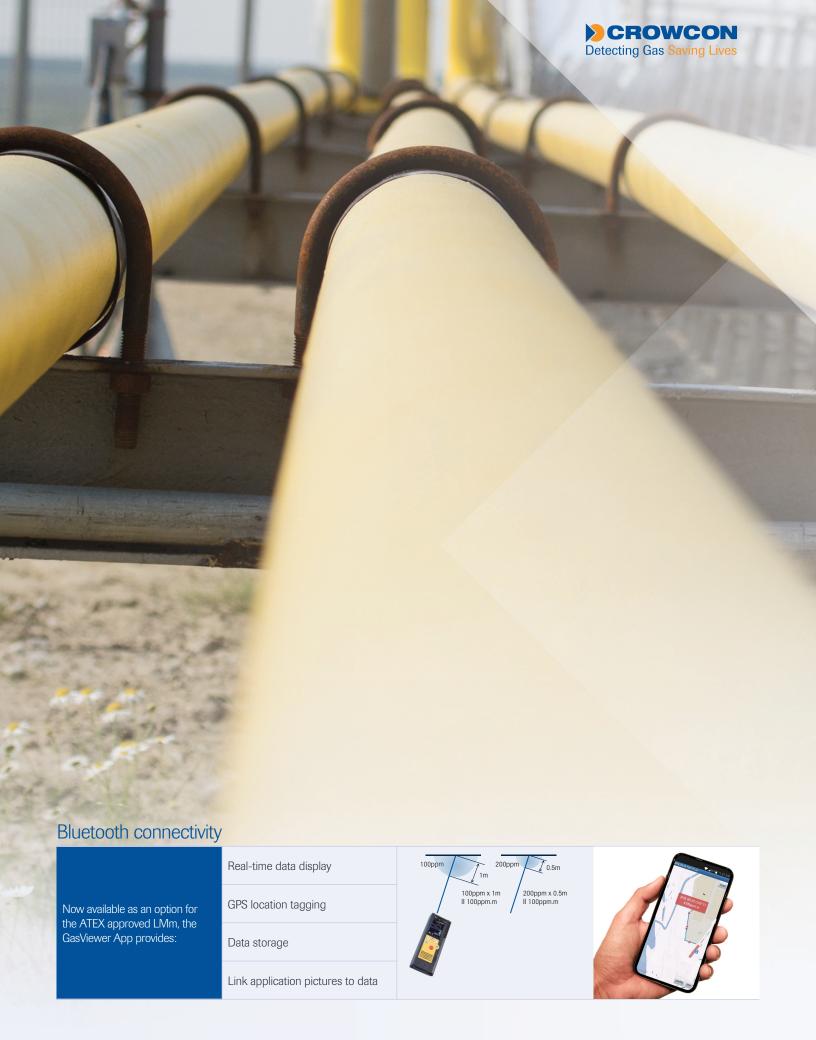

### Efficient data storage

| Bluetooth and Gasviewer app                    | For use with Android smartphones, providing real-time data display                                  |
|------------------------------------------------|-----------------------------------------------------------------------------------------------------|
| Location and camera functions in Gasviewer app | Save leak location information for later and find the leak easier next time with the photo function |