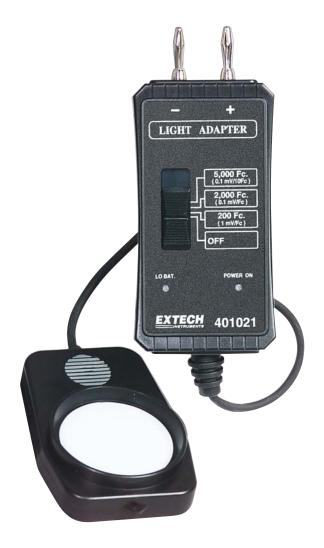

## **Foot Candle Light Adaptor**

Measures Foot Candle on your multimeter With 0.1FC/1Lux resolution

## **Features:**

- A low cost alternative to a full size meter with display. Simply plug into your multimeter for direct measurements in Foot candles or Lux.
- Photo diode sensor prolongs life and enables instrument to cover wide ranges
- Three ranges (5% accuracy): (0 to 5,000Fc)
- · Banana plugs insert directly into your multimeter, switch to 200mV range and aim sensor for reading on your multimeter
- 1mV/Fc output
- CE approved; one year warranty
- Dims: 3.9 x 2 x 1"(100 x 50 x 25mm) Weight: 6.7oz (190g)
- Complete with sensor with 3.8ft (1.2m) cable, protective cap, and 9V battery

| Specifications             |                                              |                                |                                   |
|----------------------------|----------------------------------------------|--------------------------------|-----------------------------------|
| Model 401021               |                                              |                                |                                   |
| Fc Ranges (res.)<br>Output | 0 to 200Fc (0.1)<br>1mV/Fc                   | 200 to 2000Fc (1)<br>0.1mV/1Fc | 2000 to 5000Fc (10)<br>0.1mV/10Fc |
| Model 401020               |                                              |                                |                                   |
| Lux Ranges (res.)          | 0 to 2000Lux (1)                             | 2000 to 20,000Lux (10)         | 20,000 to 50,000Lux (100)         |
| Output                     | 0.1mV/1Lux                                   | 0.1mV/10Lux                    | 0.1mV/100Lux                      |
| Accuracy                   | $\pm (5\% + 0.1 \text{mV})$                  |                                |                                   |
| Dimensions/Weight          | 3.9 x 2 x 1" (100 x 50 x 25mm)/ 6.7oz (190g) |                                |                                   |

## **Ordering Information:**

401021 .....Foot Candle Light Adaptor

401021-NIST....Foot Candle Light Adaptor with NIST Certificate