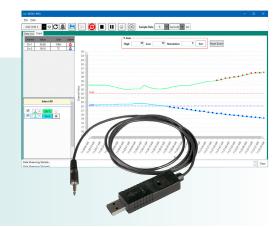

## Software and Cable

Convert specific Extech meters to a datalogger! The 407001-PRO software allows user to live stream data from compatible meters to a PC based computer/laptop while storing the collected data for later use in generating a graph or report. The data can be viewed as a list or on a chart and can be saved as a CSV or TXT formatted file and exported to a Notepad or Excel®. For products that have multi-channels, user can color code each channel. It also has a user programmable High/Low alarms that will display red (above) or blue (below) dots when readings exceed set points on the graph.

## **Features**

- Enables user of specific Extech meters to capture, display, and store readings on a PC
- Programmable Sample Rates (max 6 hrs):

Seconds: 1, 5, 10, 15, 30 secs Minutes: 1, 5, 10, 15, 30 mins

Hours: 1, 2, 6 hrs

- View data as a list or on a chart and save as a CSV or TXT formatted file
- Import data into Notepad or Excel
- Color code each channel for easy analysis with multi-channel meters
- User programmable High/Low alarms that will alert with red dots (above setpoint) or blue dots (below setpoint) on the graph
- Compatible with Windows® 7, 8, and 10
- Includes Quick Guide for software and driver installation instructions and USB data cable