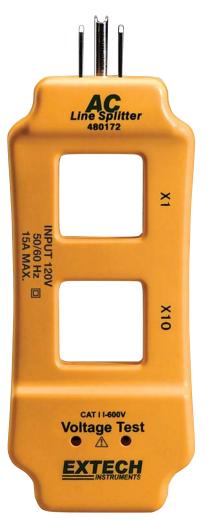

## **AC Line Separator**

Enables user of a clamp meter to measure current on a 2-wire or 3-wire power cord to 15 Amps

## **Features:**

- Provides easy and safe measurement of current without the need to cut off the plug and separate the conductors
- Plugging the power connector into the Line Splitter separates the hot/live conductor from the neutral (and ground)
- Voltage check function
- Two clamp positions:
  x1 for direct readings
  x10 for actual reading multiplied by 10
- Dimensions: 5.25x2x1(133x51x25mm)
- Weight: 5.8 oz (164.4g)

## **Ordering Information:**

480172 .....AC Line Separator 3-prong plug