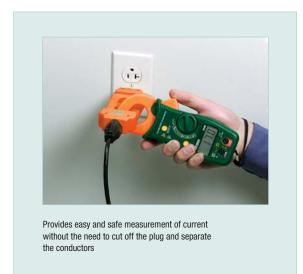

## **Features:**

- Provides easy and safe measurement of current without the need to cut off the plug and separate the conductors
- Plugging the power connector into the Line Splitter separates the hot/live conductor from the neutral (and ground)
- Voltage check function
- Two clamp positions:
  x1 for direct readings
  x10 for actual reading multiplied by 10
- Dimensions: 5.25x2x1(133x51x25mm)
- Weight: 5.8 oz (164.4g)