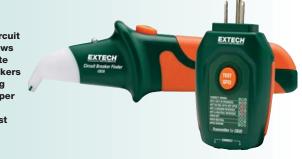

# CB20 Circuit Breaker Finder/ Receptacle Tester

This convenient Circuit Breaker Finder allows you to quickly locate branch circuit breakers without interrupting power, confirm proper wiring of electrical installation, and test GFCI circuits.

#### **Circuit Breaker Finder (Receiver)**

- Quickly locate Circuit Breakers and Fuses
- Microprocesser-based automatic sensitivity adjustment
- Ergonomic design
- Audible and visual indication
- · Low battery indicator
- Dimensions/Weight:
- 7.7x2.2x1.4" (196x55x36mm)/4.8oz (136g)

#### **Receptacle Tester (Transmitter)**

- Test GFCI circuits
- LED indication of 2 test conditions and 6 wiring faults
- Test Reversed/Open Connections
- Dimensions/Weight:
  - 4.6x2.4x1.4" (118x60x35mm)/3.2oz (91g)